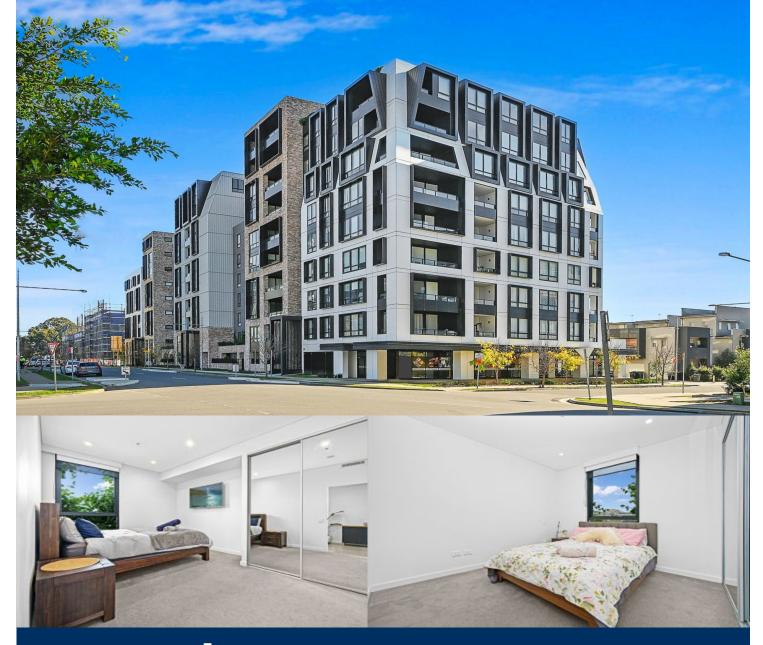

## morton.

Lumina is an exciting opportunity which is perfectly positioned in the heart of Thornton's exciting emerging urban centre. This two bedroom north facing apartment is near new, built in 2020 and an exciting opportunity for a first home buyer or investor. So close to all of Penrith's fantastic amenities, this apartment will not last long.

- Split system air con and floorboards to the living room
- Carpet to the bedrooms with blinds and flyscreens throughout
- Kitchen with Westinghouse appliances including dishwasher and gas cooktop
- Two double bedrooms with built in robes, master with ensuite - Good sized balcony running off the living area and study
- nook
- Common area includes BBQ area, pet friendly areas and a herb garden
- Ground floor retail and 200m from Penrith train station
- Bicycle room and building manager across the street