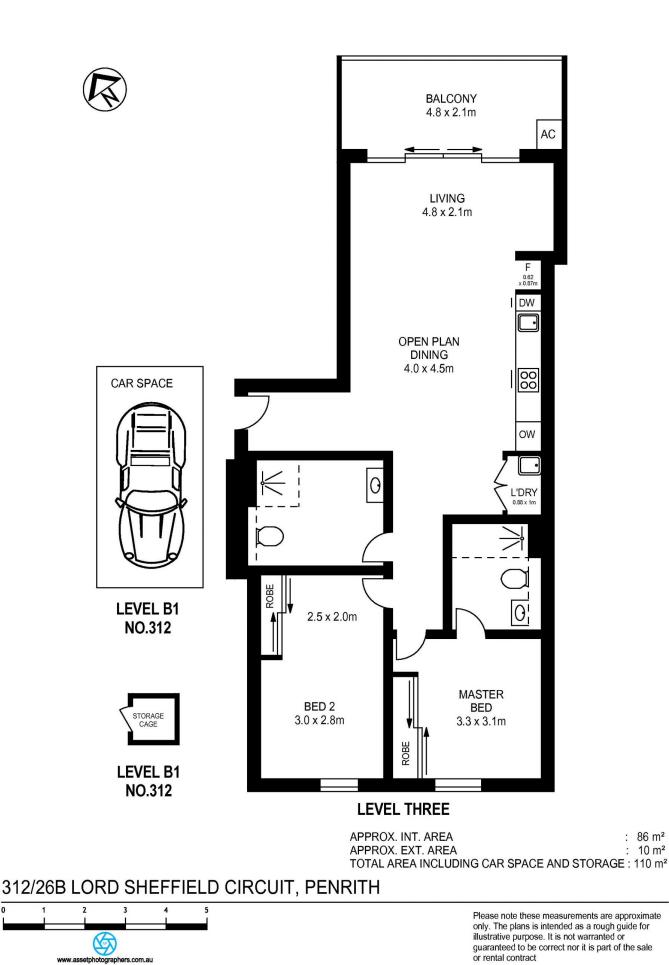

- Split system air con and floorboards to the living room
- Carpet to the bedrooms with blinds and flyscreens throughout
- Kitchen with Westinghouse appliances including dishwasher and gas cooktop
- Two double bedrooms with built in robes, master with ensuite - Good sized balcony running off the living area and study
- nook
- Common area includes BBQ area, pet friendly areas and a herb garden
- Ground floor retail and 200m from Penrith train station
- Bicycle room and building manager across the street

Penrith 312/26B Lord Sheffield Circuit