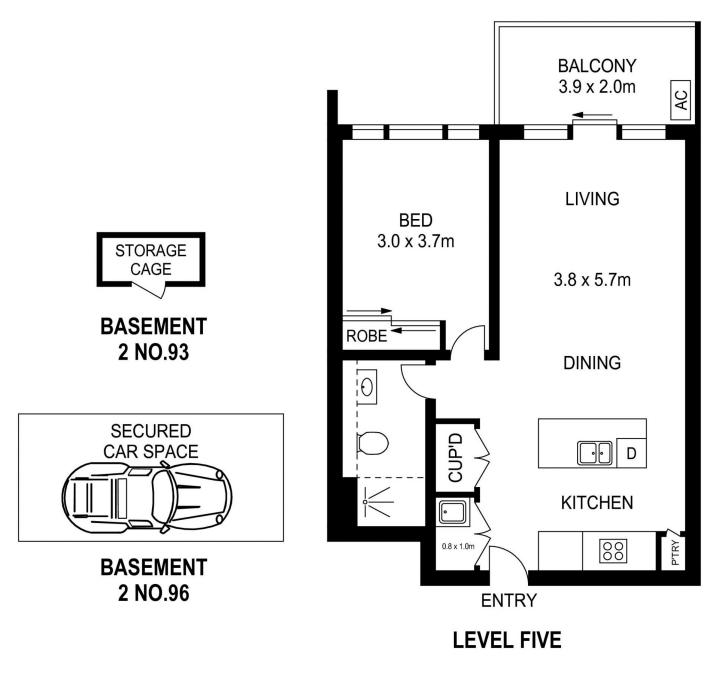

## morton.com.au

| APPROX. INT. AREA          | : | 56m <sup>2</sup> |
|----------------------------|---|------------------|
| APPROX. EXT. AREA          | : | 7m <sup>2</sup>  |
| TOTAL AREA INCLUDING       |   |                  |
| CAR SPACE AND STORAGE CAGE | : | 80m <sup>2</sup> |

# 506/10 AVIATORS WAY, PENRITH

Please note these measurements are approximate only. The plans is intended as a rough guide for illustrative purpose. It is not warranted or guaranteed to be correct nor it is part of the sale or rental contract