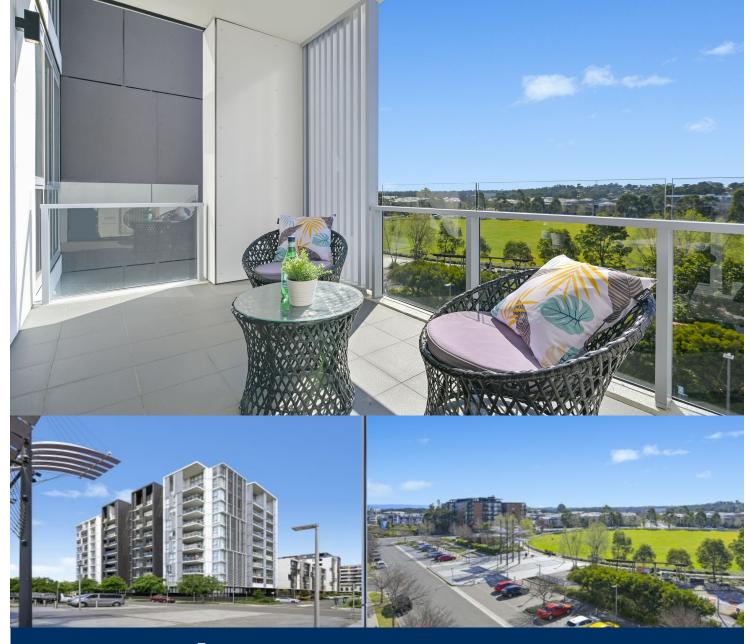

#### Deposit Taken!!!

Anyone looking for a sales or rental appraisal please contact Anthony Fleming on 0437929484 or anthony.fleming@morton.com.au

Situated in what is without a doubt Penrith's premiere estate, Thornton Estate, this one bedroom, northeast facing apartment is sure to impress with panoramic views over Ron Mulock Oval and towards the picturesque Blue Mountains.

- Northeast facing covered balcony, perfectly positioned on level 5, in the middle of the building

- Split-system air con throughout, in the living room and bedroom

- Eat-in gas kitchen with island bench, Omega cooktop and dishwasher, brand new oven and microwave

- Stylish bathroom, linen cupboard and internal laundry with dryer

- Floorboards in the kitchen and living with carpet to the