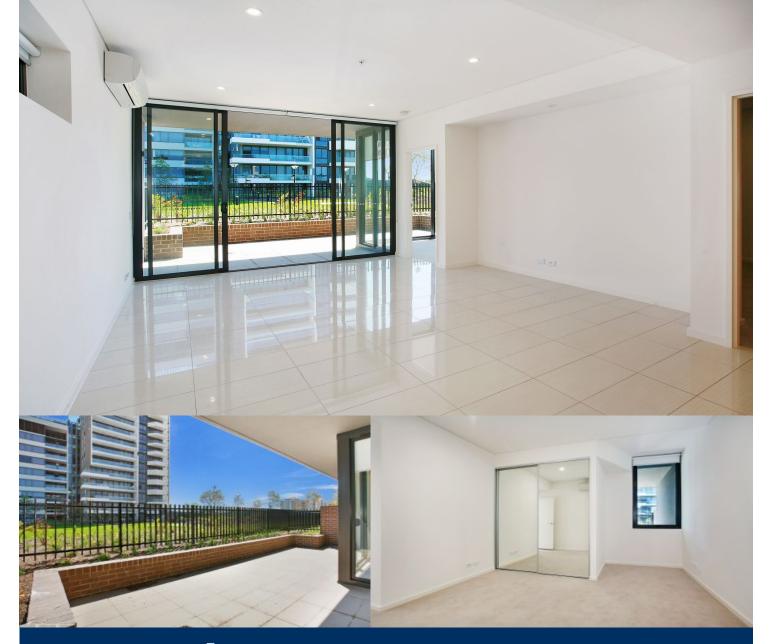

# morton.

This Apartment is a must see! Located in the hub of Victoria Park, East Village offers resort style apartment living with the largest private Sky Park in Sydney with instant access to a lively marketplace below and just 3km to the CBD.

- Reverse cycle air conditioning
- Modern Bedroom with Ensuite
- Stainless steel Smeg appliances
- Freshly painted with extra large courtyard
- Soft close kitchen draws and cupboards
- Stone bench tops, mirror splash back
- LED under cupboard lighting
- Wool carpets, efficient LED down lights
- Gas bayonet to balcony for your BBQ
- Data/TV points in living and main bedroom
- Recessed mirrored cabinets in bathroom
- In prime location at East Village
- Security building, video intercom

### **Zetland** 626/2B Defries Avenue $2 \stackrel{\text{len}}{=} 2 \stackrel{\text{c}}{=} 1$