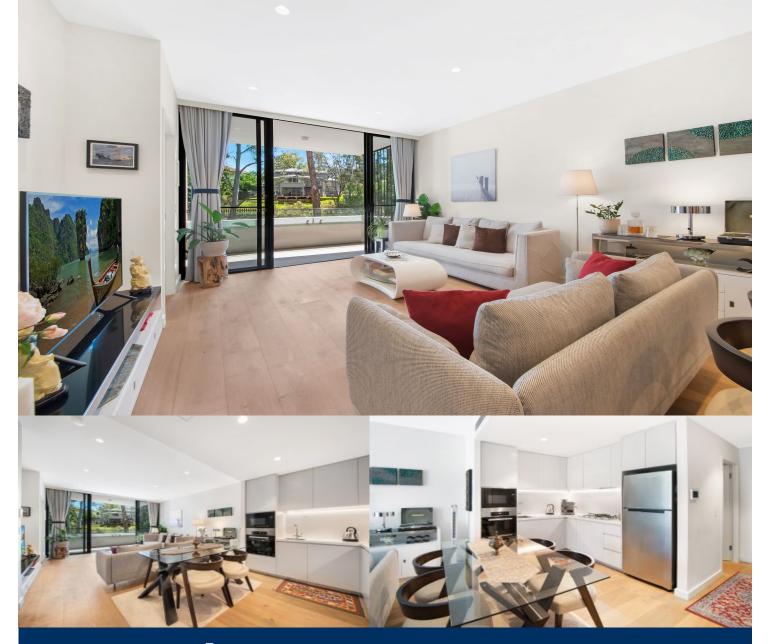

- Northwest facing aspect
- Ample natural light through
- Luxurious floor to ceiling windows
- Bedroom flowing to the large covered balcony with leafy outlook
- Quality Miele appliances included, external ducted exhausted range-hood
- Engineering floorboards throughout in open living and dining
- Gourmet kitchen, Caesar Stone bench-tops, soft close cupboards
- Miele stainless steel wall oven, dishwasher and microwave