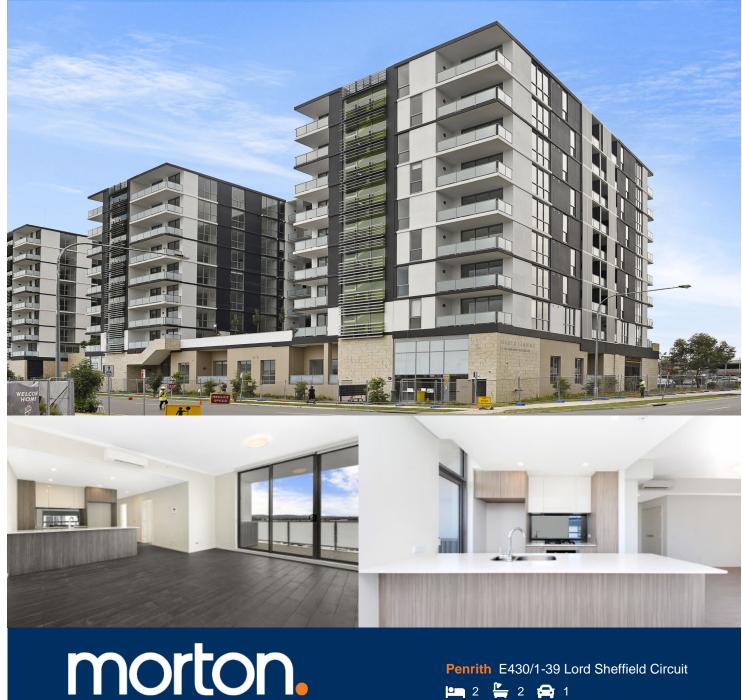

Located in the hub of North Penrith, Harts Landing offers contemporary urban living in a master planned vibrant community called Thornton Estate. Only metres from Penrith train station, Westfield shopping centre and local parks.

## **Features**

- Eat-in kitchen with stone bench-tops, soft close drawers & cupboards
- Tiled open living and dining area, effective LED lighting throughout
- Filled with natural light from the floor to ceiling windows
- Reverse cycle air conditioning, block-out roller blinds throughout
- Four burner stove top with stainless steel appliances
- Wool-blend carpeted bedrooms with mirrored built-in robes
- Master with walk-in wardrobe and quality en-suite
- Quality bathroom with mirrored vanity cabinet
- NBN ready, Data/TV/PayTV points in living & bedroom
- Internal laundry with dryer