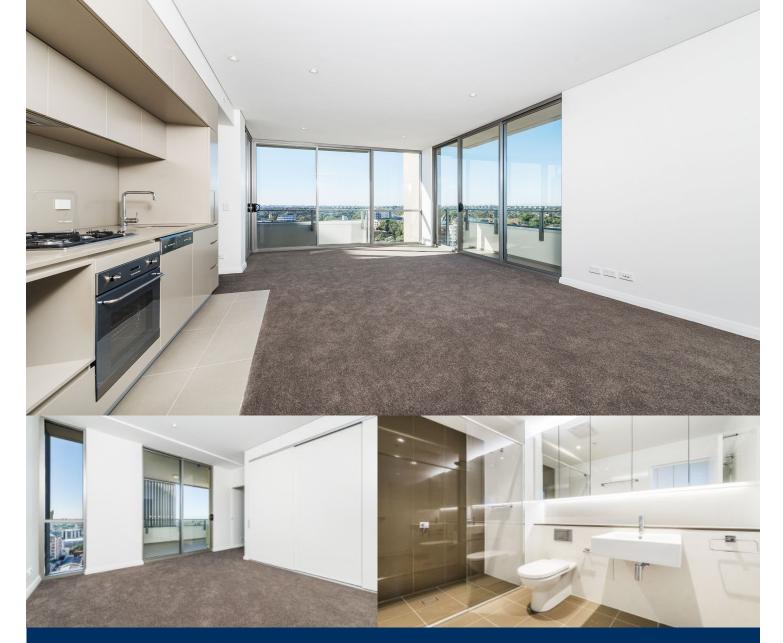

# morton.

Set in the dynamic residential community B1 adjacent to Burwood Plaza and only a short stroll to Westfield and the train station, is this exceptional one bed apartment enjoying CBD views from its 7th floor position.

- Quality fixtures and finishes
- Expansive north-east views to the CBD
- Flooded with natural light throughout
- Spacious open plan living, entertainers size balcony
- Gourmet kitchen, SMEG appliances
- Built-in robes
- Internal laundry with dryer
- Air conditioning in living and bedroom
- Modern curtains throughout
- Secured parking space and storage cage
- Secure building, intercom and lift access