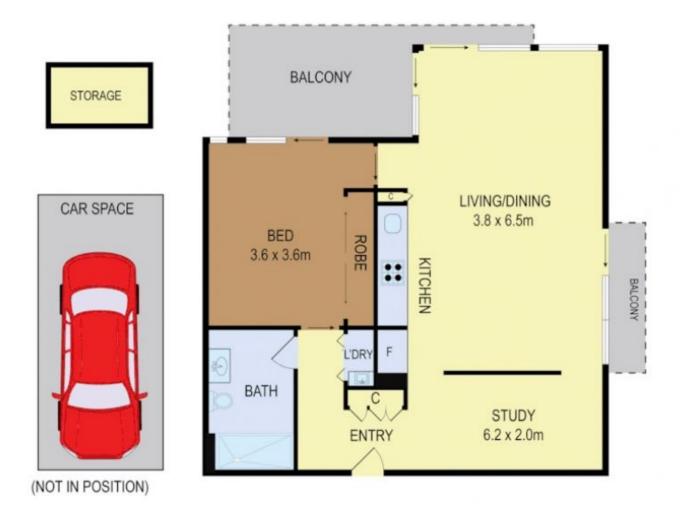

- Quality fixtures and finishes
- Expansive north-east views to the CBD
- Flooded with natural light throughout
- Spacious open plan living, entertainers size balcony
- Gourmet kitchen, SMEG appliances
- Built-in robes
- Internal laundry with dryer
- Air conditioning in living and bedroom
- Modern curtains throughout
- Secured parking space and storage cage
- Secure building, intercom and lift access

### morton.com.au

Disclaimer: Floor plans and site plans are intended as a guide only. They are not part of any legal document or title and are subject to errors, omission, and inaccuracies and should not be used as reference. Sizes and dimensions are approximate only. Interested parties should make their own enquiries.