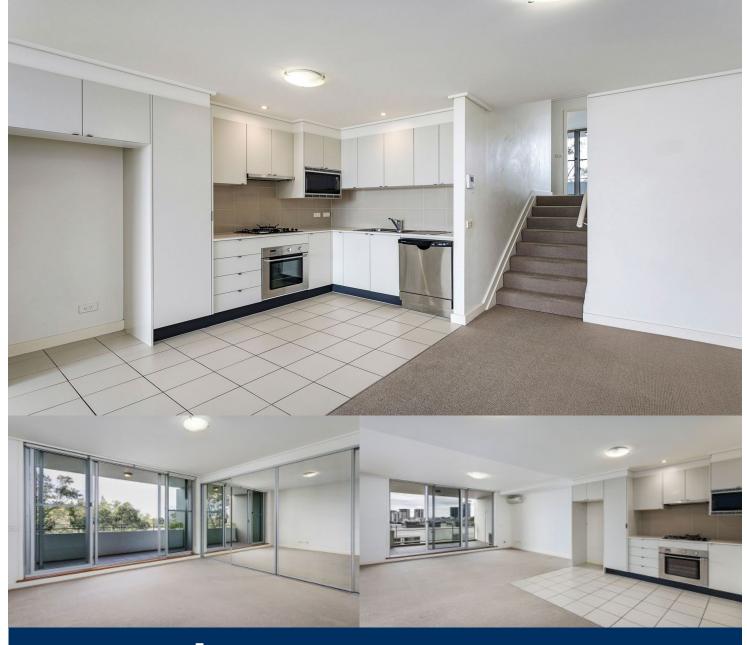

morton.

Wentworth Point 430/25 Bennelong Parkway

The Waterfront is located moments to Sydney Olympic Park main venues, train station, Bicentennial Park and Millennium Parklands. Located in Positano, this is your opportunity to move into this one bedroom apartment only a short stroll from The Promenade and The Piazza.

- Located on level four with partial water views
- Generous floorplan 91sqm in total
- Two balconies perfect for entertaining
- Spacious open plan living and dining room
- Reverse cycle air conditioning
- Good size L-shaped kitchen with plenty of storage
- Gas cooking & quality stainless steel appliances
- Generous size bedroom with huge built-in wardrobes
- Separate laundry room and clothes dryer and washing machine
- Secure undercover car space
- Complex pool