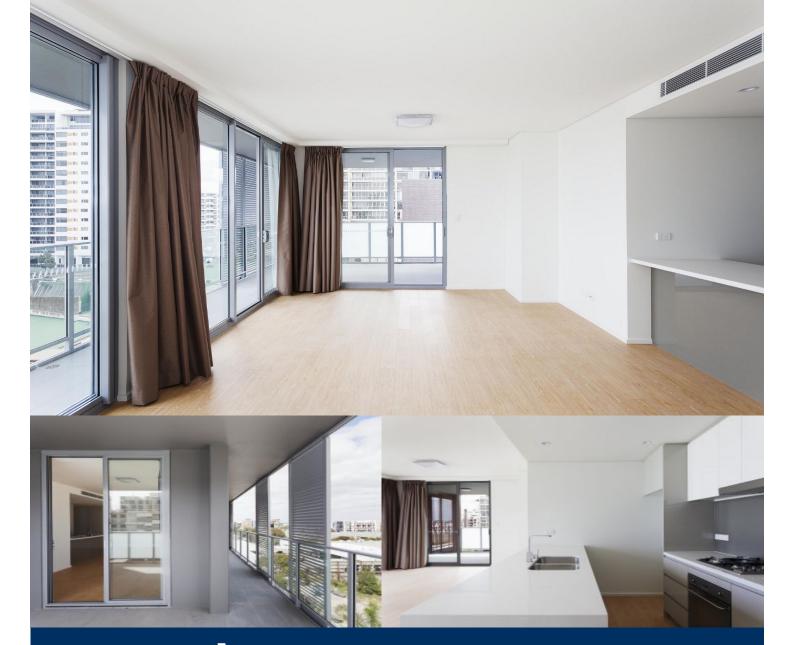

## morton.

Located in the heart of Waterloo, just 3km from the CBD, the new ORE development is eye-catching design with urban living at its best. Stylish eight level residential building maximises natural light and space for sophisticated living. Prime location being a 5 minute walk away from East village shopping centre in Zetland.

- Fantastic layout with over-sized balcony
- Generous size open plan living and dining area
- Stainless steel Smeg appliances and gas cook top with Wok burners
- Caesar stone bench top, charcoal glass splash backs
- Main bedroom with ensuite
- Security Intercom access
- Secure underground car space