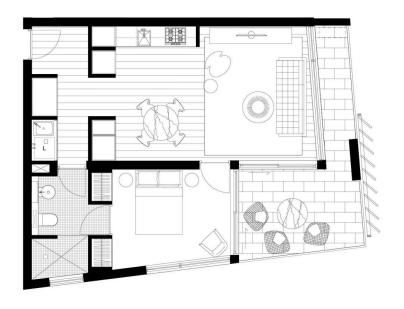

morton.

**Bondi Junction** 805/253 Oxford Street

Located in the hub of Bondi Junction, Capitol offers resort-style apartment living with a private rooftop entertainment area and easy access to a lively Westfield, bus/train interchange and Bondi Beach.

## Features:

- Reverse cycle air conditioning
- Stainless steel appliances
- Soft close kitchen draws and cupboards
- Stone bench tops, mirror splash back
- LED under cupboard lighting
- Timber floors, efficient LED down lights
- Data/TV points in living and main bedroom
- Recessed mirrored cabinets in bathroom
- Security building, video intercom