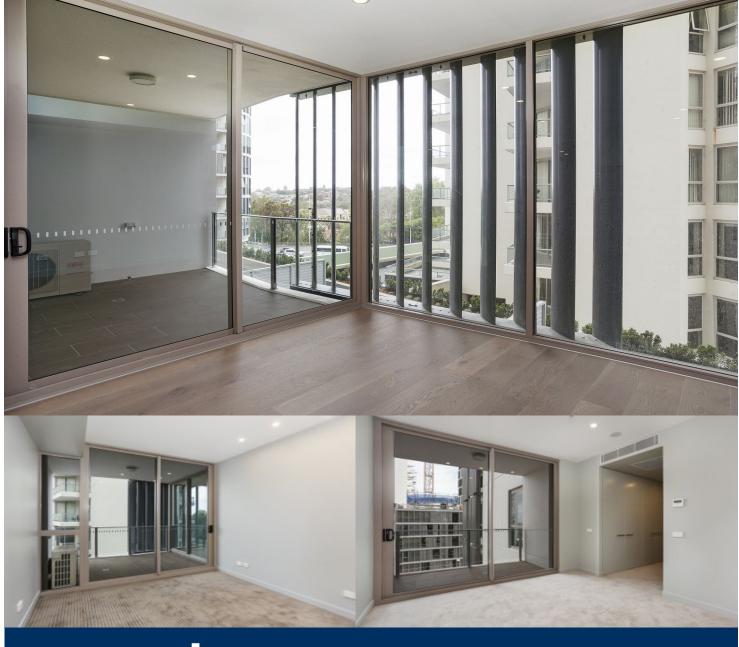

morton.

**Bondi Junction** 805/253 Oxford Street

Located in the hub of Bondi Junction, Capitol offers resort-style apartment living with a private rooftop entertainment area and easy access to a lively Westfield, bus/train interchange and Bondi Beach.

## Features:

- Reverse cycle air conditioning
- Stainless steel appliances
- Soft close kitchen draws and cupboards
- Stone bench tops, mirror splash back
- LED under cupboard lighting
- Timber floors, efficient LED down lights
- Data/TV points in living and main bedroom
- Recessed mirrored cabinets in bathroom
- Security building, video intercom