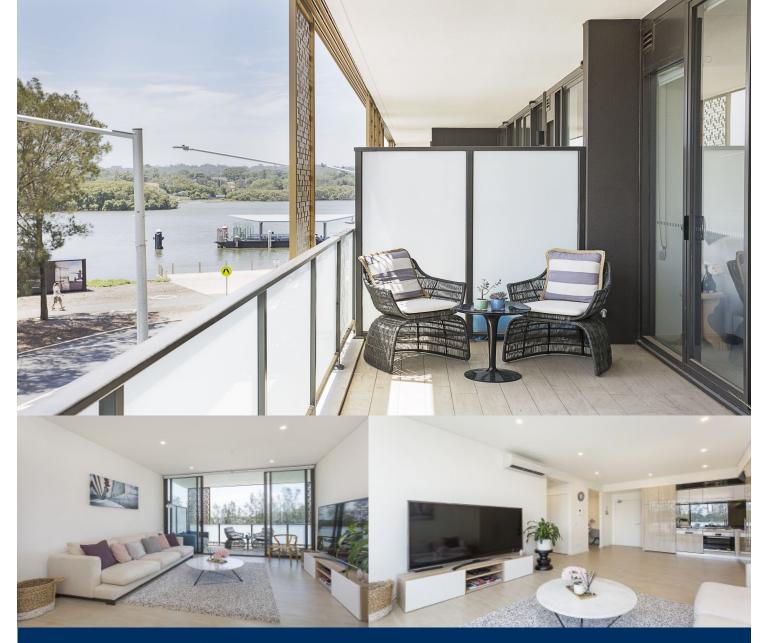

# morton.

Jewel is the iconic gateway that connects the Sydney Harbour to Wentworth Point. Ideally positioned at the northern tip of the peninsular, Jewel is opposite to the ferry wharf, bus stops and rests above the Pierside retail precinct that includes restaurants, health care, beauty and more.

- Large covered entertainers balcony with water views
- Gas kitchen with stone/Corian benchtops, soft closing cupboards
- LED lighting, split system reverse cycle air conditioning
- Open living and dining with timber look ceramic tiles
- Lounge room with gas point and MATV and payTV points
- Wool-blend carpeted bedroom, mirrored built-in robes
- Internal laundry with dryer and washing machine
- Audio intercom with lift access, parking & storage
- Bathroom with ceramic wall and floor tiles, mirrored vanity cabinet
- On-site building manager, common landscaped courtyard