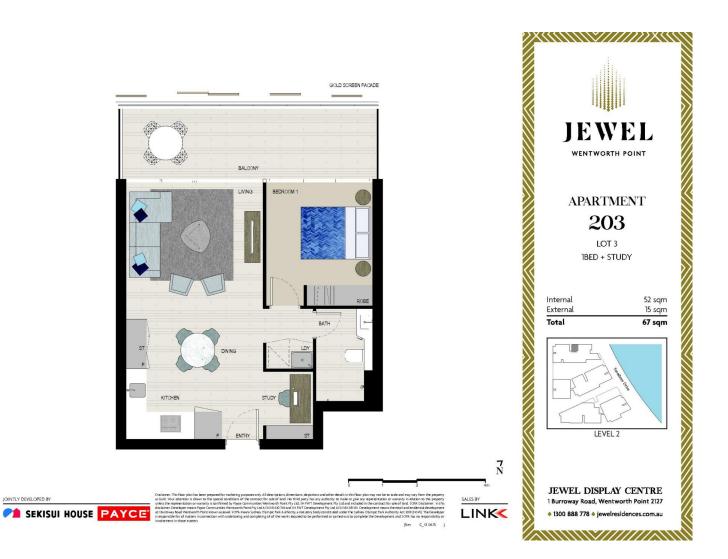

t includes restaurants, health care, beauty and more.

- Large covered entertainers balcony with water views
- Gas kitchen with stone/Corian benchtops, soft closing cupboards
- LED lighting, split system reverse cycle air conditioning
- Open living and dining with timber look ceramic tiles
- Lounge room with gas point and MATV and payTV points
- Wool-blend carpeted bedroom, mirrored built-in robes
- Internal laundry with dryer and washing machine
- Audio intercom with lift access, parking & storage
- Bathroom with ceramic wall and floor tiles, mirrored vanity cabinet
- On-site building manager, common landscaped courtyard

Wentworth Point 203/1 Burroway Road

#### View

As advertised or by appointment

#### Agent

### Sarah Fowell

- 0437 492 129
- rentals@morton.com.au

## morton.com.au