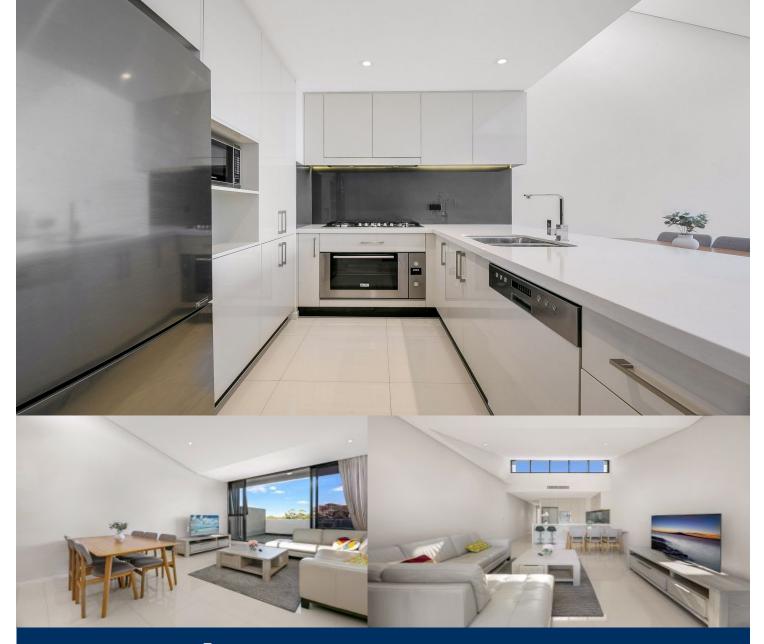

# morton.

Located on a quiet street in the desirable Emerald Park development, this oversized split level two bedroom apartment offers a modern lifestyle and comes equipped with expansive glass windows allowing an abundance of natural light leading onto a large entertainers terrace.

- Two large bedrooms, main fitted with ensuite
- Private north facing balconies from each bedroom
- Main bathroom equipped with bath
- Oversized open plan living and dining area
- Stainless steel appliances and gas cook top
- Caesar stone bench top
- North facing balconies and large terrace equipped for entertaining
- Storage cupboard under the staircase
- Outdoor swimming pool and spa
- Secure underground car space
- Furnished