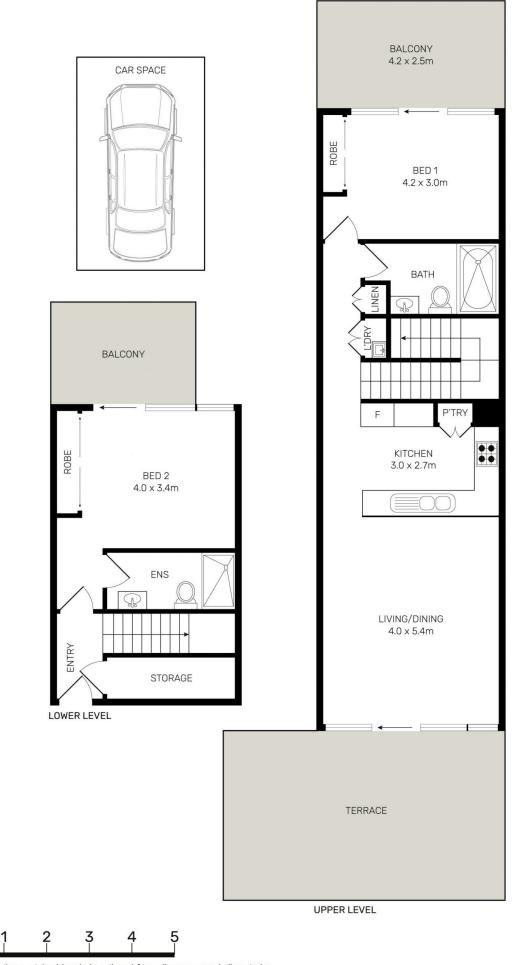

- Two large bedrooms, main fitted with ensuite
- Private north facing balconies from each bedroom
- Main bathroom equipped with bath
- Oversized open plan living and dining area
- Stainless steel appliances and gas cook top
- Caesar stone bench top
- North facing balconies and large terrace equipped for entertaining
- Storage cupboard under the staircase
- Outdoor swimming pool and spa
- Secure underground car space
- Furnished