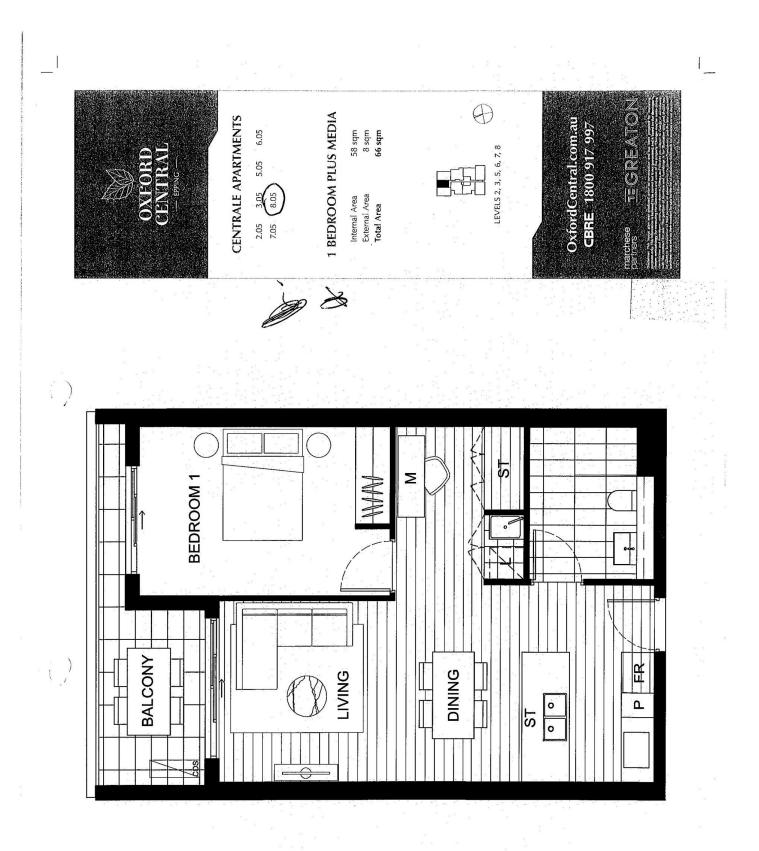

- Close proximity to top ranking schools and Macquarie University

- Elegant timber lookalike tiles/floorboards in the generous living spaces

- Plush carpet bedroom with built-ins
- Caesarstone benchtops and Miele appliances grace the kitchens, including dishwashers and microwaves
- Ducted air-conditioning to all apartments for all year-round comfort
- Internal laundry with dryer included
- Security parking with storage cage
- Resident on-site BBQ and recreational pet friendly areas