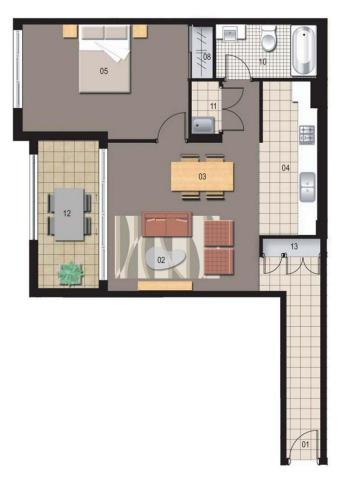

## Sarah Fowell

0437 492 129

rentals@morton.com.au

|           |    |          |                  | HILL ROAD                               |
|-----------|----|----------|------------------|-----------------------------------------|
| ENTRY     | 01 | WARDROBE | 08               |                                         |
| LIVING    | 02 | ENSUITE  | 09               | I I I I I I I I I I I I I I I I I I I   |
| DINING    | 03 | BATHROOM | 10               |                                         |
| KITCHEN   | 04 | LAUNDRY  | 11               | Now |
| BEDROOM 1 | 05 | BALCONY  | 12               |                                         |
| BEDROOM 2 | 06 | STORAGE  | 13               |                                         |
| BEDROOM 3 | 07 |          |                  | AMALFI DRIVE                            |
|           |    |          | $\bigotimes_{N}$ |                                         |
|           |    |          |                  |                                         |
|           |    |          |                  |                                         |

Unit 317

Type 1 Bedroom Unit Area 61 sqm Balcony 8 sqm Total 69 sqm

Disclaimer: All layouts are indicative only, and subject to change.