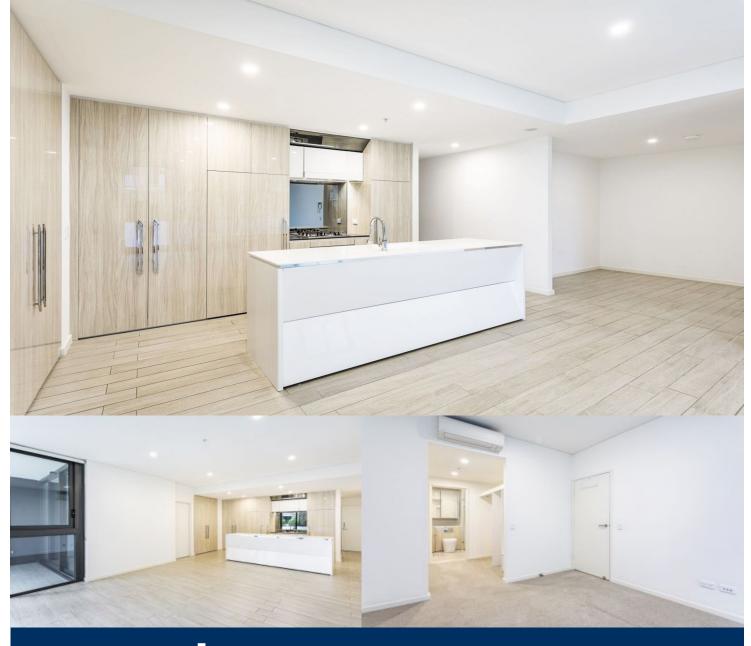

morton.

Wentworth Point 743/1 Burroway Road

Ideally located in Jewel, the iconic gateway that connects the Sydney Harbour to Wentworth Point, this well-appointed generously sized two bedroom plus study apartment is the definition of a lifestyle home. Positioned at the northern tip of the peninsular, Jewel sits atop transport links including the Sydney Olympic Park ferry wharf and bus terminals, and the Pierside retail precinct that includes restaurants, health and beauty care, and the IGA supermarket, while only footsteps away is Marina Square retail complex and Wentworth Point Public School.

- Spacious open living and dining areas with hard flooring
- Entertainers gas kitchen with stone/Corian benchtops
- Lounge room with gas point and MATV and payTV points
- Over-sized study perfect for a home office or extra living space
- Wool-blend carpeted bedrooms, mirrored built-in robes
- Split system reverse cycle air conditioning
- Internal laundry with dryer
- Audio-visual intercom with security and lift access