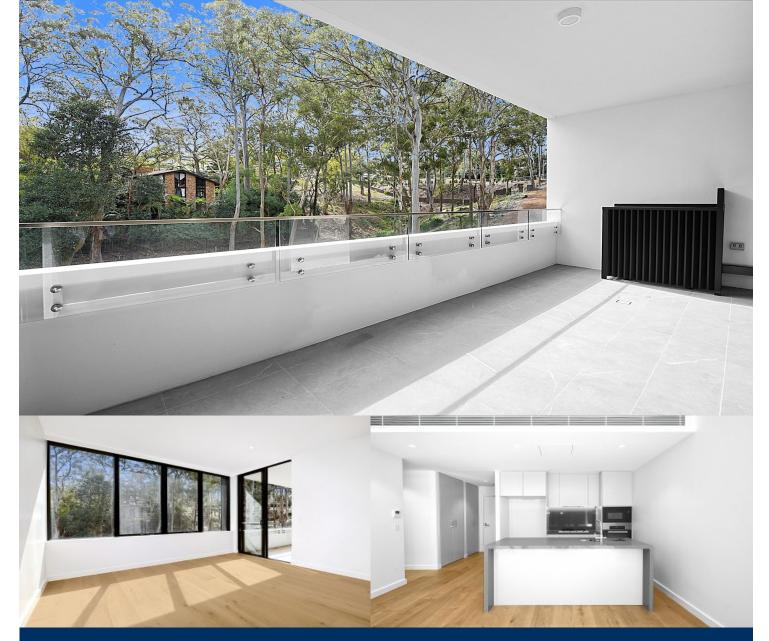

# morton.

Pymble B702/1 Avon Road

2

This apartment is conveniently situated in the centre of Sydney's leafy North Shore, in the heart of Pymble. This property offers a tranquil lifestyle with Pymble train station, local schools, parklands and recreation facilities at your doorstep. With Pymble Ladies' College (PLC) across the road and only a short commute to some of Sydney's other most prestigious high schools like Abbotsleigh, Ravenswood, Knox and Barker College.

- Northwest facing aspect
- Ample natural light through
- Luxurious floor to ceiling windows
- Bedrooms flowing to the large covered balcony with leafy outlook
- Quality Miele appliances included, external ducted exhausted range-hood
- Engineering floorboards throughout in open living and dining
- Eat-in kitchen, Caesar Stone bench-tops, soft close cupboards
- Miele stainless steel wall oven, dishwasher and microwave