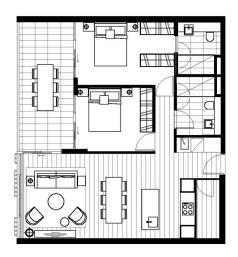

# BANKSIA

Unit B1.02, B2.02, B3.02, B5.02, B6.02, B7.02

2 Bedroom 2 Bathroom

INTERNAL AREA 78m<sup>2</sup> EXTERNAL AREA 14m<sup>2</sup> TOTAL AREA 92m<sup>2</sup>

DISCLAIMER: The particulars are set out as a general outline for the guidance of intending purchasers and do not constitute an offer or contract. All descriptions, dimensions, references to conditions and necessary permutations for use and other details are given in good faith and are believed to be correctly but any intending purchasers should not eyl on them as standards or expectantizations of fait but must askly themselves by impaction or other wise to the correctness of each item, and whose of fait but must askly themselves by impaction or other wises of each item, and whose standards whose No third party supplier or their agents has any authority to make or give any representations or warranty in relation to this property. Plans are indicative only. Areas are subject to final survey Completion agrantment may vay from the plans shown.