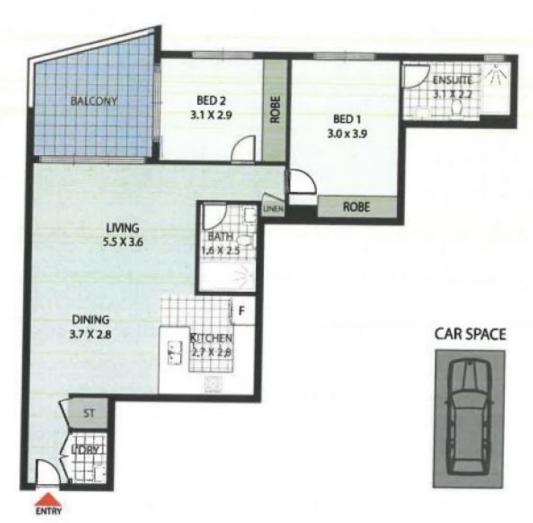

This superb near new 3rd floor apartment is located close to the Nepeans Private and Public Hospitals, Penrith selective high school and Penrith CBD.

- Two bedrooms with ensuite to master
- Large bedrooms
- Tiled floor tiles throughout
- Entertainers kitchen with soft close cupboards, dishwasher and ample storage
- Modern bathroom
- Sunny east facing balcony
- Pet friendly body corporate
- Secure complex with outdoor common area
- Lift, basement parking and storage cage

## View

As advertised or by appointment

## **Agent**

## Georgia Borland

0448 430 247





## **FLOOR PLAN**



30/134-140 HIGH STREET, PENRITH