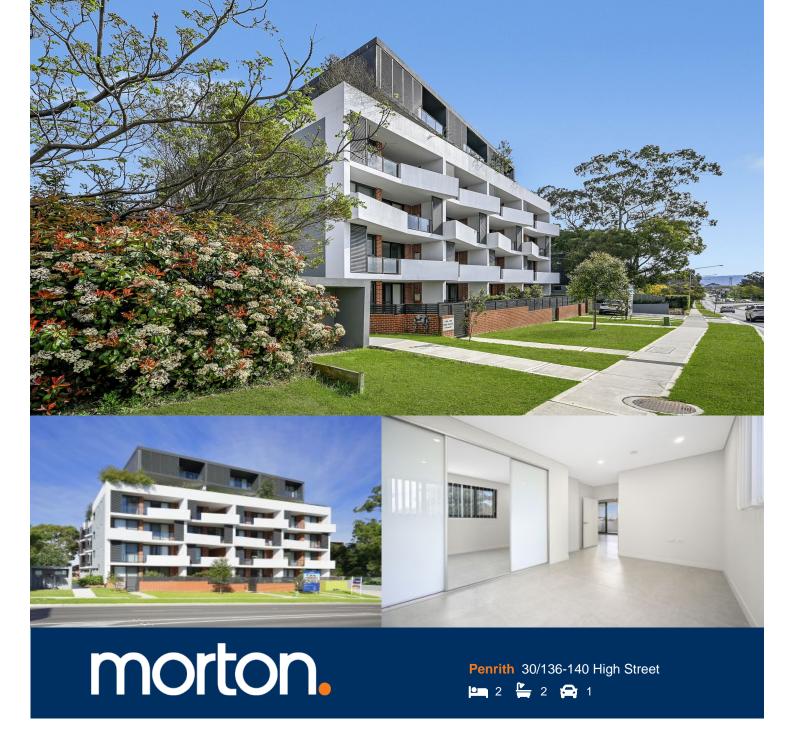

This superb near new 3rd floor apartment is located close to the Nepeans Private and Public Hospitals, Penrith selective high school and Penrith CBD.

- Two bedrooms with ensuite to master
- Large bedrooms
- Tiled floor tiles throughout
- Entertainers kitchen with soft close cupboards, dishwasher and ample storage
- Modern bathroom
- Sunny east facing balcony
- Pet friendly body corporate
- Secure complex with outdoor common area
- Lift, basement parking and storage cage