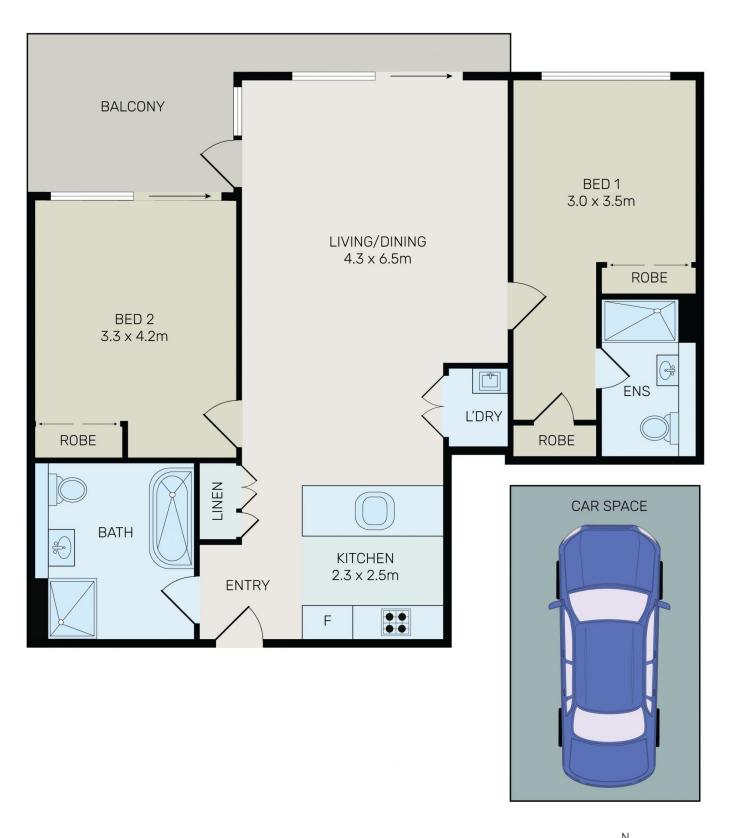

- An elevated north-east aspect and treetop views over the district
- Generous and light-filled open design featuring cool tiled flooring
- A sunlit covered balcony that flows easily off the living space
- Two double-sized bedrooms both have custom built-in robes
- Quality gas kitchen with stone benches and integrated appliances
- Secure undercover parking space and lift access
- Ducted air-conditioning, internal laundry and designer bathrooms
- Heated 20m swimming pool, sauna, spa and fully equipped gym