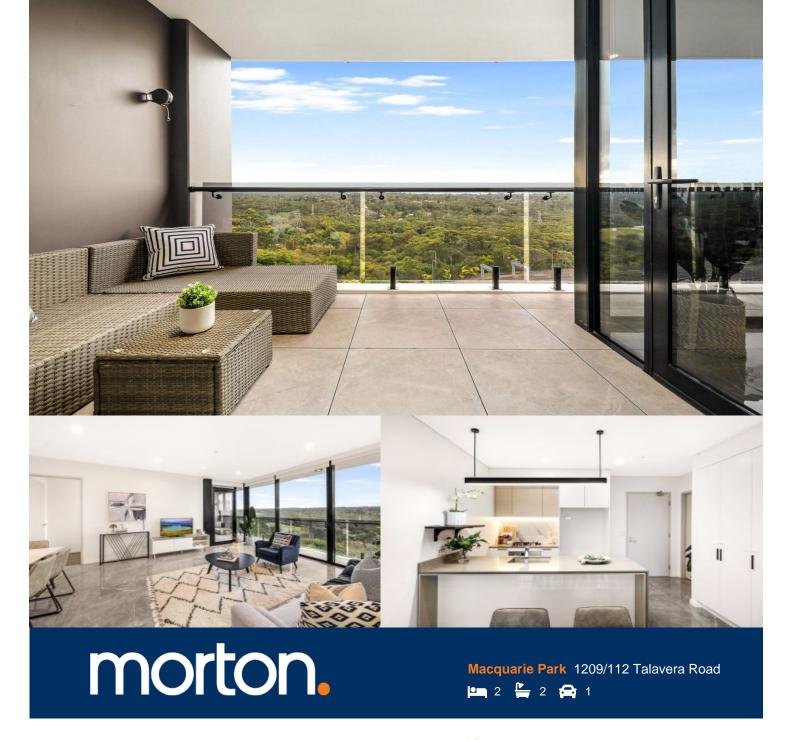

This designer apartment perfectly expresses the style and flair of Orana, a sleek architectural development that makes a superb contribution to Macquarie Park's vibrant village feel. Displaying stylish modern space, effortless convenience and showstopping views over the Lane Cove National Park and beyond.

- An elevated north-east aspect and treetop views over the district
- Generous and light-filled open design featuring cool tiled flooring
- A sunlit covered balcony that flows easily off the living space
- Two double-sized bedrooms both have custom built-in robes
- Quality gas kitchen with stone benches and integrated appliances
- Secure undercover parking space and lift access
- Ducted air-conditioning, internal laundry and designer bathrooms
- Heated 20m swimming pool, sauna, spa and fully equipped gym