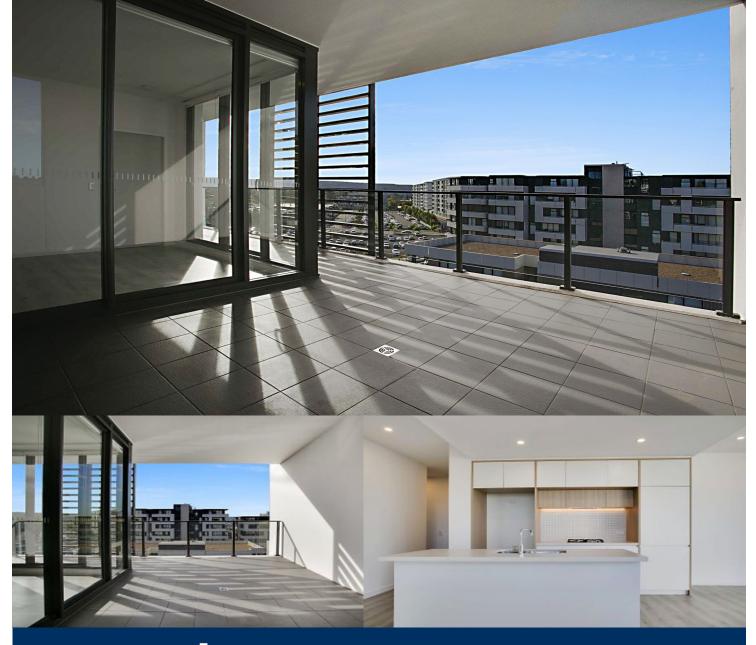

- Panoramic views west, north and east from the north facing balcony

- Entertainers kitchen with stone benchtops, soft close cupboards

- Four burner stove top with stainless steel appliances, dishwasher

- LED lighting, large covered balcony, reverse cycle air conditioning
- Open living and dining with engineered timber flooring
- Wool-blend carpeted bedrooms, mirrored built-in robes
- Audio intercom with security and lift access
- Quality bathroom/ensuite with mirrored vanity cabinet
- Basement 2 x secure car spaces with a storage cage
- On-site building manager, common landscaped courtyard