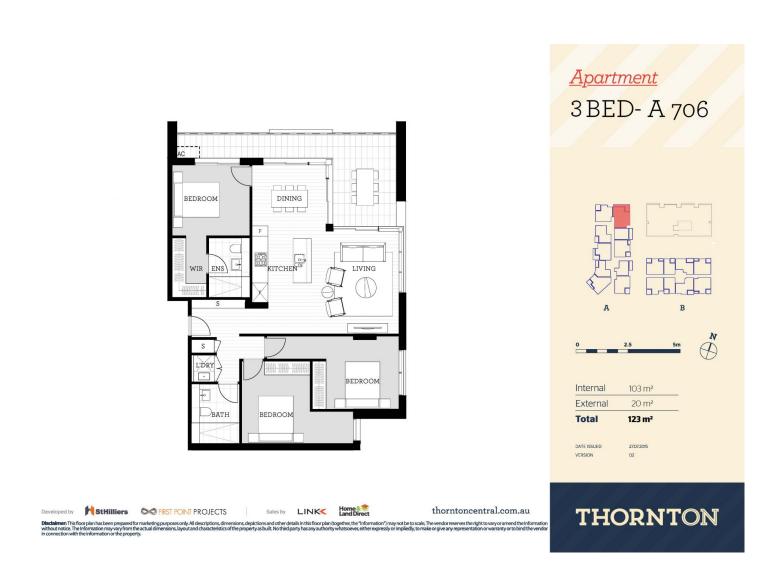

- Panoramic views west, north and east from the north facing balcony

- Entertainers kitchen with stone benchtops, soft close cupboards

- Four burner stove top with stainless steel appliances, dishwasher

- LED lighting, large covered balcony, reverse cycle air conditioning
- Open living and dining with engineered timber flooring
- Wool-blend carpeted bedrooms, mirrored built-in robes
- Audio intercom with security and lift access
- Quality bathroom/ensuite with mirrored vanity cabinet
- Basement 2 x secure car spaces with a storage cage
- On-site building manager, common landscaped courtyard