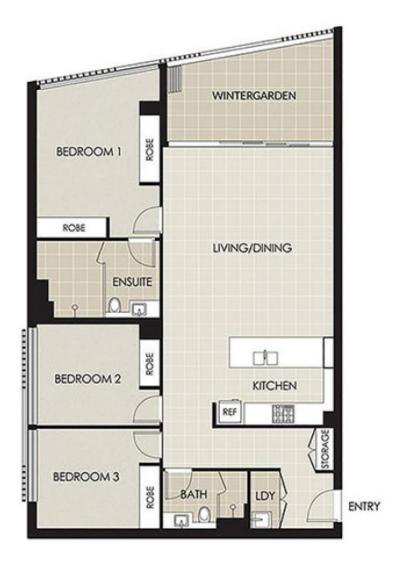

# APARTMENT FLOOR PLAN

**BASEMENT PLAN** 

SECURE CAR SPACES 44sqm

APARTMENT FLOOR AREA = 119m<sup>2</sup> approx. BASEMENT AREA = 102m<sup>2</sup> approx. TOTAL AREA ON TITLE = 221m<sup>2</sup> approx.