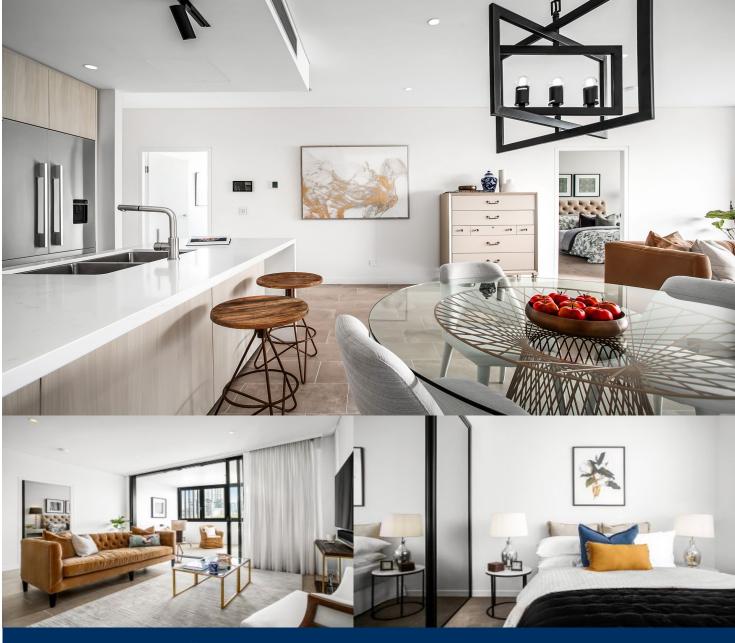

morton.

Crows Nest 407/61 Atchison Street

Offering a seamless village lifestyle in the heart of Crows Nest, this three bedroom is unlike any other in the area. With its lush landscaping, private rooftop retreats, luxurious living spaces and bespoke onsite retail experiences, 'The Albany' is perfectly nestled into one of Sydney's most sought-after style hubs.

- Contemporary interiors maximising natural light, simplicity and elegance
- Combination of exceptional materials with clean lines and neutral tones
- Bespoke cabinetry throughout all kitchens and bathrooms
- Well-appointed kitchen with Miele appliances and Caesarstone benchtops
- Spacious bathrooms with frameless shower screens, heated towel rails and flooring
- Versatile winter garden works both as an outdoor room and extension of the?living area
- Split system air-conditioning, LED lighting and electric roller blinds throughout