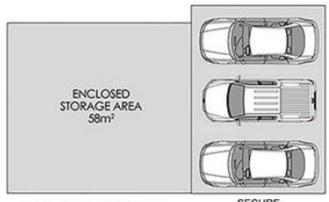

# APARTMENT FLOOR PLAN

**BASEMENT PLAN** 

SECURE CAR SPACES 44sqm

APARTMENT FLOOR AREA = 119m<sup>2</sup> approx. BASEMENT AREA = 102m<sup>2</sup> approx. TOTAL AREA ON TITLE = 221m<sup>2</sup> approx.