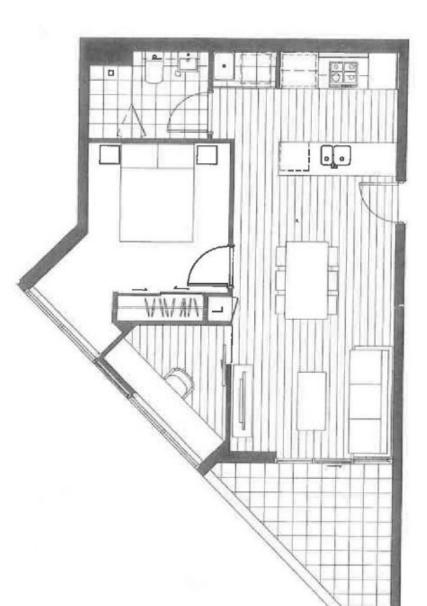

Enjoying a quiet and tranquil aspect toward the Parramatta River, this bespoke designer one bedroom apartment set in the architecturally designed Wharf Square, by Kann Finch & Marchese Partners, makes the ideal home for the working professional. Functional, contemporary and chic, it boasts high quality finishes that emphasise modern style and ease of living. Set in the heart of Gladesville Village, its central location is a stroll to an array of essentials, express city buses and leafy waterside reserves.

- Rooftop entertainment terrace with stunning panoramic Harbour Bridge and city skyline views
- Open living with wide panel oak flooring and floor-to-ceiling glass slider flowing to private alfresco balcony
- State of the art kitchen with suite of premium Smeg appliances including semi-integrated dishwasher, microwave and gas cooktop, Caeserstone benchtops and marble splashback
- Light-drenched office/study with integrated desk and tranquil uninterrupted views to the bay, ideal for working from home