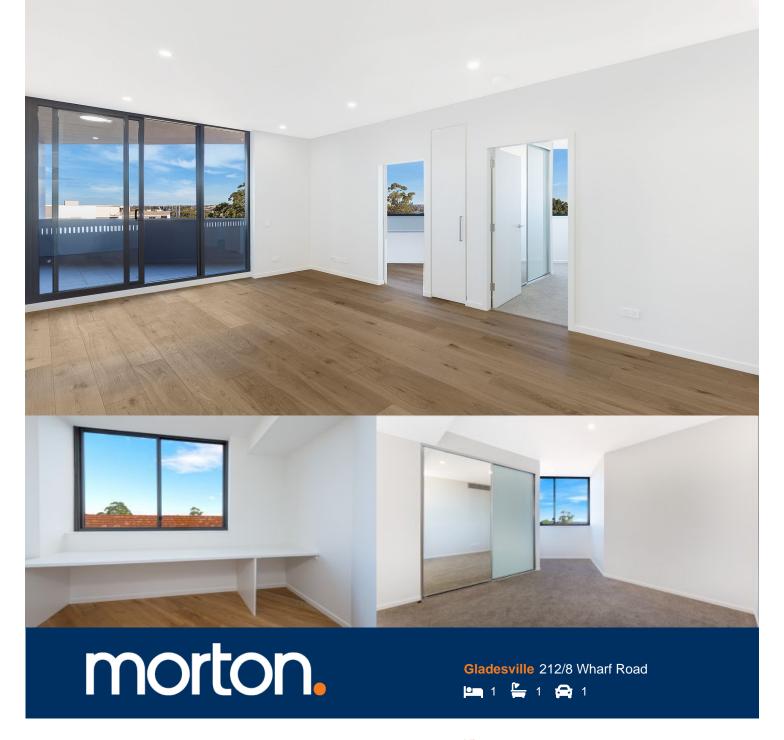

Enjoying a quiet and tranquil aspect toward the Parramatta River, this bespoke designer one bedroom apartment set in the architecturally designed Wharf Square, by Kann Finch & Marchese Partners, makes the ideal home for the working professional. Functional, contemporary and chic, it boasts high quality finishes that emphasise modern style and ease of living. Set in the heart of Gladesville Village, its central location is a stroll to an array of essentials, express city buses and leafy waterside reserves.

- Rooftop entertainment terrace with stunning panoramic Harbour Bridge and city skyline views
- Open living with wide panel oak flooring and floor-to-ceiling glass slider flowing to private alfresco balcony
- State of the art kitchen with suite of premium Smeg appliances including semi-integrated dishwasher, microwave and gas cooktop, Caeserstone benchtops and marble splashback
- Light-drenched office/study with integrated desk and tranquil uninterrupted views to the bay, ideal for working from home