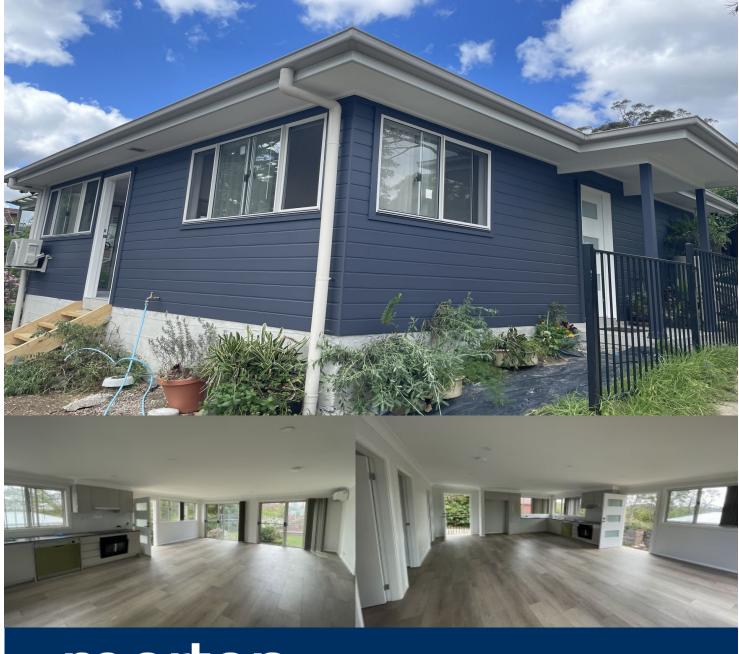

morton.

Springwood 32B Plateau Road

This brand new granny flat\* is ready to be yours.

\*Completed early November

Summary of features includes:

- L-Shaped kitchen with electric cooktop, dishwasher and ample bench space
- Split system air-conditioning
- Both bedrooms with mirrored built in wardrobes
- Floorboards and LED lights throughout
- Large open plan living/dining
- Large car space available
- Close to school, shops, leisure centre, parks and transport
- Pets on application
- Water usage included