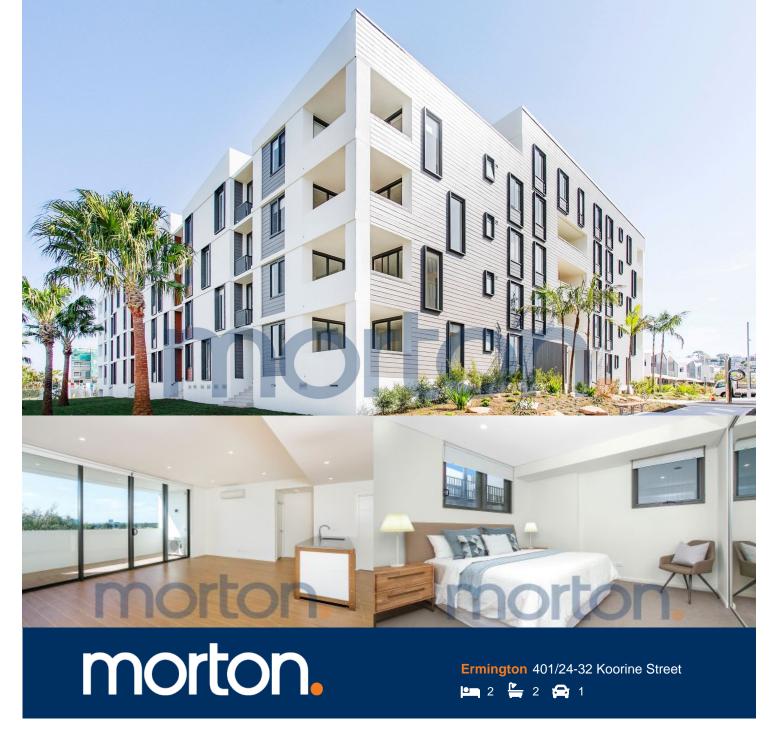

Located in the urban hub of Royal Shores, Sirocco offers lifestyle apartment living within the community of Ermington. Perched on the waters edge, Sirocco offers easy access to the river, cycleway and parks.

## SIROCCO I

# APARTMENT 401 LOT 42

2 BEDROOM

| Internal<br>External | 81 sqm<br>9 sqm |
|----------------------|-----------------|
|                      |                 |

SIROCCO I - LEVEL 4