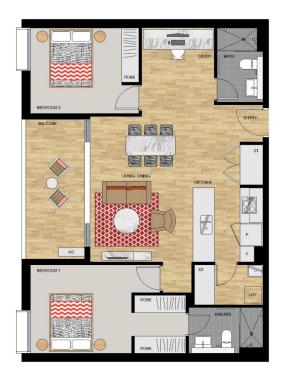

## SIROCCO I

# APARTMENT 401 LOT 42

2 BEDROOM

| Internal<br>External | 81 sqm<br>9 sqm |
|----------------------|-----------------|
|                      |                 |

SIROCCO I - LEVEL 4