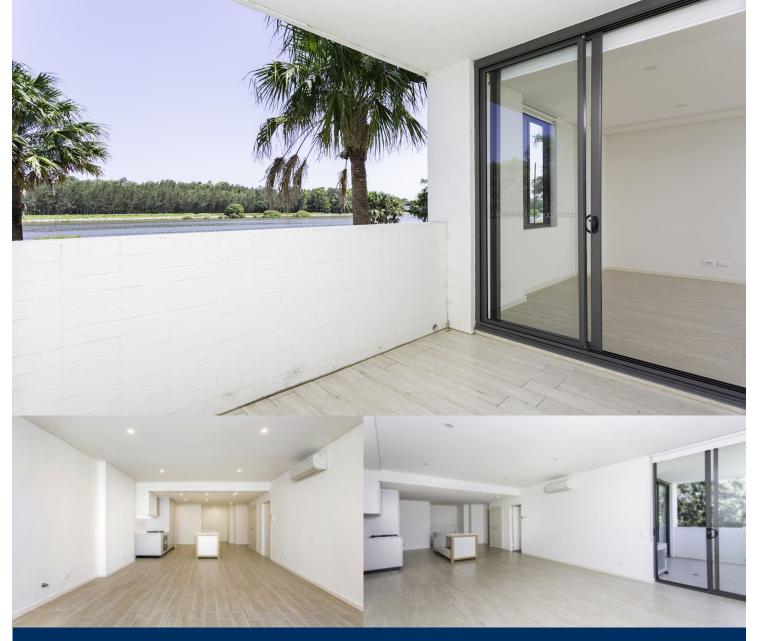

morton.

Ermington 409/24-32 Koorine Street

Located in the urban hub of Royal Shores, Sirocco offers lifestyle apartment living within the master planned community in Ermington. Perched on the water edge, Sierra offers easy access to the river, cycleway and parks.

- Waterfront building with water view
- Study nook
- Reverse cycle air conditioning
- Quality SMEG stainless steel kitchen appliances
- Gourmet kitchen with stone bench tops & splash back
- LED under cupboard lighting
- Wool blend carpets, efficient LED down lights
- Data/TV points in living and main bedroom
- Timber look tile in living areas & kitchen
- Secure car space & storage cage