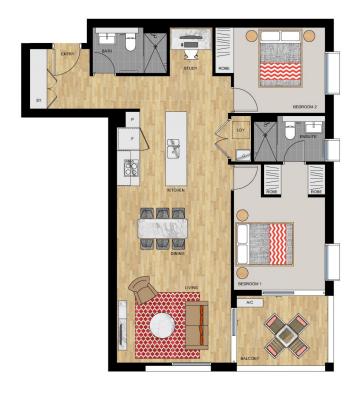

### APARTMENT 409 LOT 50

2 BEDROOM

| Internal<br>External | 84 sqm<br>7 sqm |
|----------------------|-----------------|
|                      |                 |

SIROCCO I - LEVEL 4