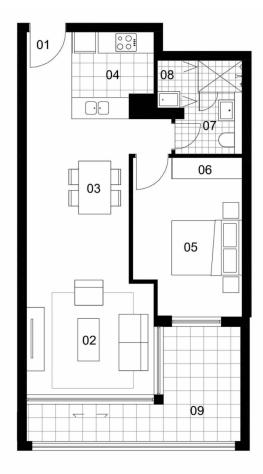

## Sarah Fowell

0437 492 129

rentals@morton.com.au

I BEDROOM

INTERNAL AREA : 55 sqm
TERRACE AREA : 10 sqm
TOTAL AREA : 65 sqm

ENTRY | 01
LIVING 02
DINING 03
KITCHEN 04
BEDROOM 05
WARDROBE 06
BATHROOM 07
LAUNDRY 08
BALCONY/COURTYARD 09