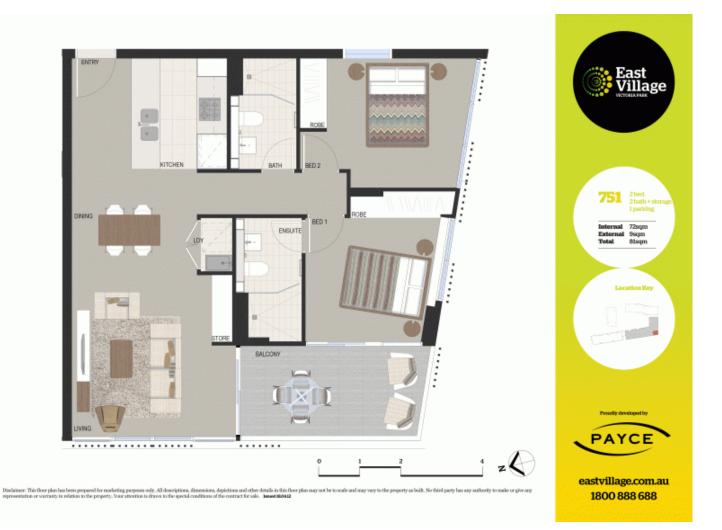

hin the vibrant heart of Victoria Park, East Village offers a luxurious apartment living experience, complete with an expansive private Sky Park. Featuring architecturally distinctive low-rise apartments recognized for their design excellence.

- Reverse cycle air conditioning
- Stainless steel Smeg appliances
- Soft close kitchen draws and cupboards
- Stone bench tops, mirror splash back
- LED under cupboard lighting
- Wool carpets, efficient LED down lights
- Gas bayonet to balcony for your BBQ
- Data/TV points in living and main bedroom
- Recessed mirrored cabinets in bathroom
- Security building, video intercom

Zetland 751/2C Defries Avenue

## View

As advertised or by appointment

## Agent

**Kristian Karaspyros** 

- 0436 477 102
- kristian.karaspyros@morton.com.au

morton.com.au