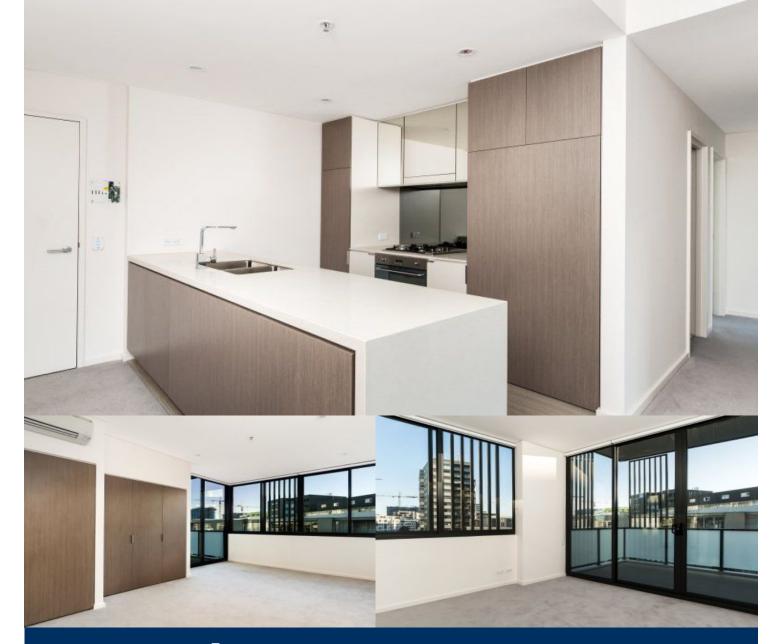

## morton.

Nestled within the vibrant heart of Victoria Park, East Village offers a luxurious apartment living experience, complete with an expansive private Sky Park. Featuring architecturally distinctive low-rise apartments recognized for their design excellence.

- Reverse cycle air conditioning
- Stainless steel Smeg appliances
- Soft close kitchen draws and cupboards
- Stone bench tops, mirror splash back
- LED under cupboard lighting
- Wool carpets, efficient LED down lights
- Gas bayonet to balcony for your BBQ
- Data/TV points in living and main bedroom
- Recessed mirrored cabinets in bathroom
- Security building, video intercom