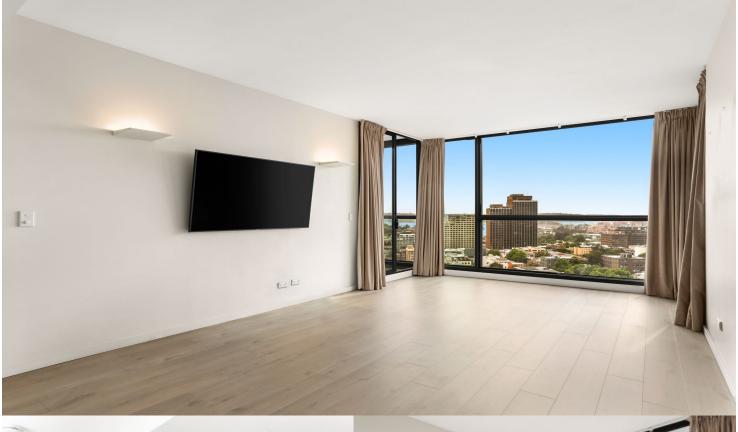

# morton.

Surry Hills 1502/20 Pelican Street

2

With sweeping city views, this apartment enjoys all day northerly sunlight, space and privacy. Positioned in the architecturally designed Monument building on the fifteenth floor, it is moments to the CBD, Hyde Park and Crown Street's cafes, shops and restaurants.

- North facing rooms with spectacular views
- Spacious lounge and dining with high ceilings
- Designer kitchen, island bench, CaesarStone and Miele appliances
- Two large bedrooms with built-ins on opposite sides of the
- Master with en-suite and walk through robe
- Under cover security car space
- Internal laundry with dryer
- Ducted reverse cycle air conditioning
- Full security including video intercom
- Partly furnished
- Concierge service, manicured shared gardens, outdoor pool and  $\ensuremath{\mathsf{gym}}$