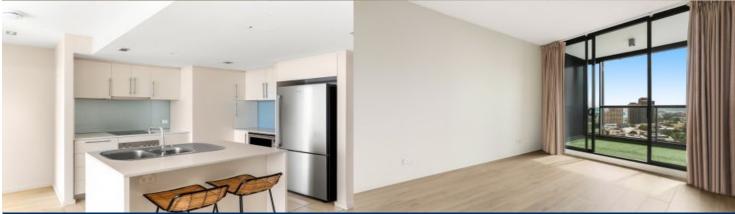

- North facing rooms with spectacular views
- Spacious lounge and dining with high ceilings
- Designer kitchen, island bench, CaesarStone and Miele appliances
- Two large bedrooms with built-ins on opposite sides of the
- Master with en-suite and walk through robe
- Under cover security car space
- Internal laundry with dryer
- Ducted reverse cycle air conditioning
- Full security including video intercom
- Partly furnished
- Concierge service, manicured shared gardens, outdoor pool and  $\ensuremath{\mathsf{gym}}$