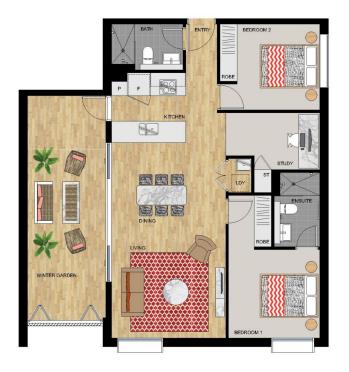

## **APARTMENT FEATURES**

- Hard timber-like flooring
- Carpeted bedrooms with built-ins
- Large wintergarden
- River views
- Study nook
- Reverse cycle air conditioning
- Gas cooking
- Security building, video intercom
- 2 secure car spaces & storage