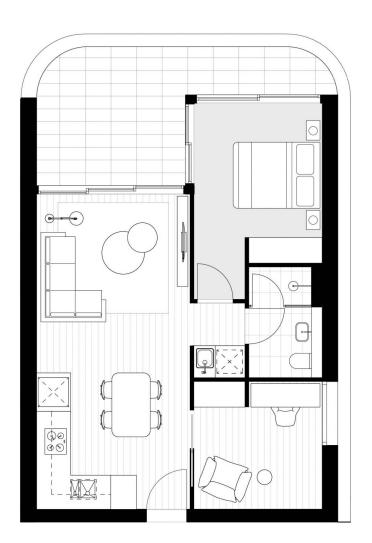

## TYPE 1H

Disclaimer: The information in this plan is indicative only and is subject to the terms of the contract for sale. Any furniture, furnishings or appliances depicted are not included with any sale. The schedule of finishes in the contract for sale records the inclusions sold with the apartment. No liability will be accepted by the vendor for any inaccuracy or misstatement in respect of the information or diagram in this document or any other material provided by or on behalf of the vendor to any purchaser. Please note that this plan is a 'typical' floor plan only. The configuration, size and terrace size may alter depending on the final location of the unit.