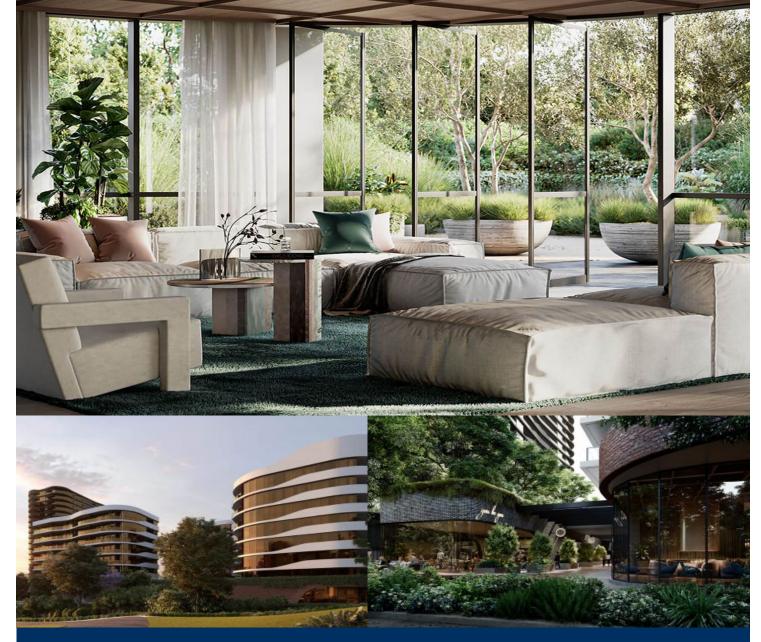

# morton.

Brand new one bedroom apartments in "Beyond" Hurstville. This iconic development is perfectly positioned by a shopping precinct with Woolworths, speciality stores, cafes and restaurants.

- Generous open plan design with fresh modern decor
- Quality designer kitchen with gas appliances
- Bathroom has floor to ceiling tiles, mirrored vanity cabinet
- Spacious bedrooms with built-in robe, abundance of natural light
- Large entertainer's open balcony
- Secure car space and storage cage
- Video intercom, internal laundry, air-conditioning, NBN internet
- Lush landscaped gardens, BBQ & gym, onsite building management
- Study spaces available with selected apartments
- 10 minute walk to Westfield and Hurstville train station.