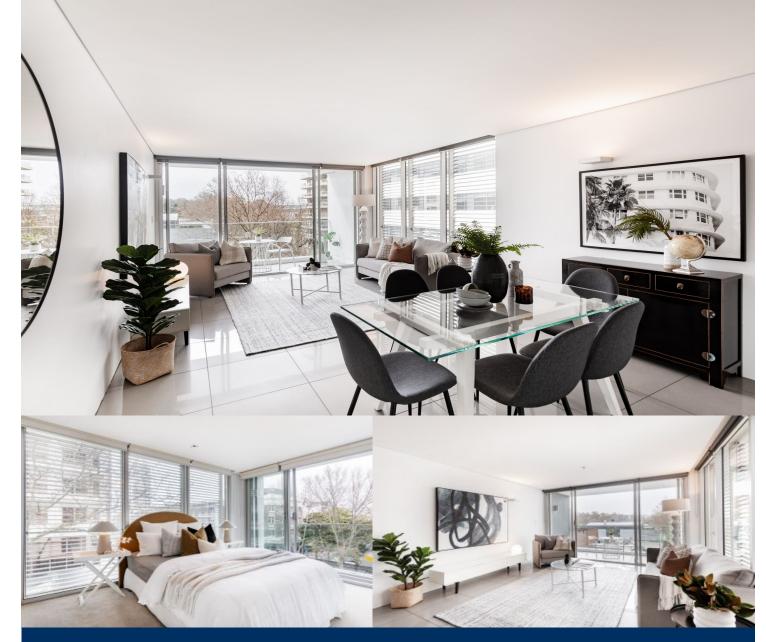

# morton.

Woolloomooloo 56/60 William Street

Capturing spectacular views over The Domain to the city skyline, this luxury apartment in prestigious 'Paramount' is the true definition of inner Sydney living.

This luxuriously apartment claims a coveted and most desired northeast corner position featuring wide windows on three sides and just one common wall. Designed to optimise on space and natural light, the apartment offers a resort inspired atmosphere with high class amenities and a rooftop terrace.

## Key Features:

- Prime North East Corner Position: with floor-to-ceiling glass enjoy an abundance of natural light throughout the day, bathing your home in warmth and vitality.
- Spacious Living: This apartment offers generous living spaces designed for comfort and relaxation, perfect for both family life and entertaining.
- Gourmet Kitchen: The sleek, modern kitchen is a chef's