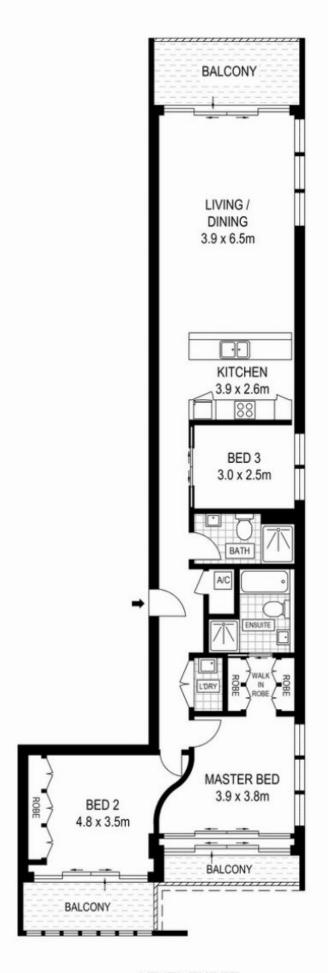

This luxuriously apartment claims a coveted and most desired northeast corner position featuring wide windows on three sides and just one common wall. Designed to optimise on space and natural light, the apartment offers a resort inspired atmosphere with high class amenities and a rooftop terrace.

## Key Features:

- Prime North East Corner Position: with floor-to-ceiling glass enjoy an abundance of natural light throughout the day, bathing your home in warmth and vitality.
- Spacious Living: This apartment offers generous living spaces designed for comfort and relaxation, perfect for both family life and entertaining.
- Gourmet Kitchen: The sleek, modern kitchen is a chef's