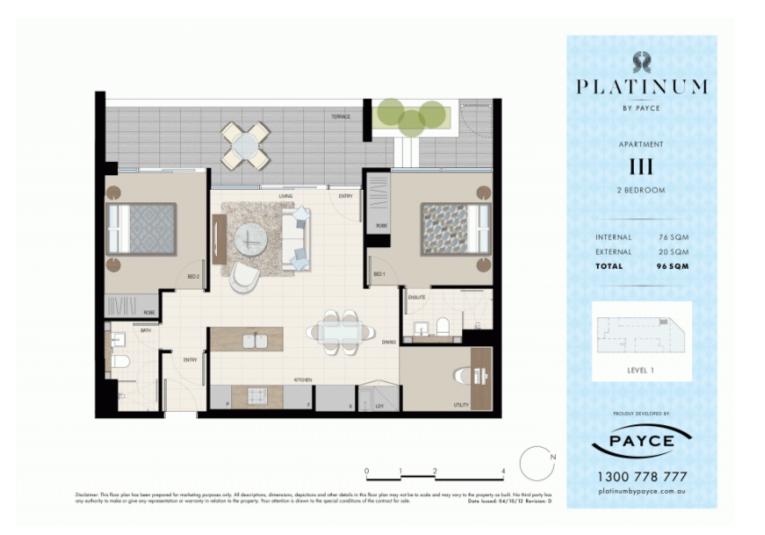

- This property boasts two generously sized bedrooms and two contemporary bathrooms for your comfort and convenience
- The property offers convenient parking right at your doorstep, and it also includes a study room for added functionality
- This property will be freshly painted when the new tenant moves in
- State of the art health club featuring pool, gymnasium and steam room
- Stainless steel Miele appliances
- LED lighting throughout