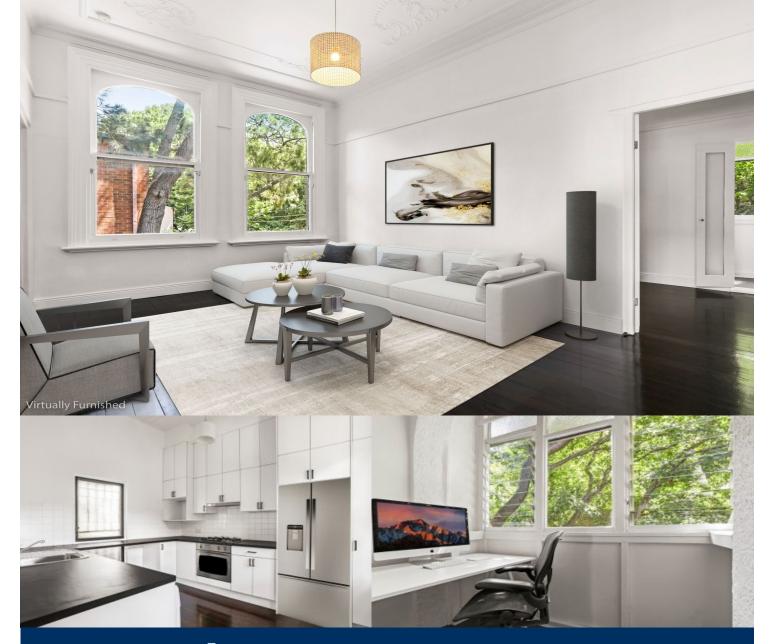

## morton

This coveted top floor position, art-deco, located in the iconic, boutique "Cambridge" building and a vibrant village address, all combine to provide outstanding lifestyle offering in this leafy and light filled boutique apartment.

Wonderfully spacious and enhanced by soaring ceilings, it reveals a generous lounge plus a separate eat-in kitchen with stainless steel gas appliances. The bedroom is well scaled and adjoins a spacious sunroom / study, while extra wide picture windows frame superb views towards leafy Bourke Street and City skyline. Outstanding opportunity to get into the heart of East Sydney / Darlinghurst. This apartment provides an immediately liveable home ready to enjoy as is, combines character features with cleverly thought-out modern touches throughout. Located in charming boutique building of ten, this immaculate apartment is positioned within footsteps of the areas popular bars and eateries, while a stroll to Oxford Street , Hyde Park and Sydney CBD.

FEATURES INCLUDE; - Recently painted throughout Darlinghurst 12/305 Liverpool Street