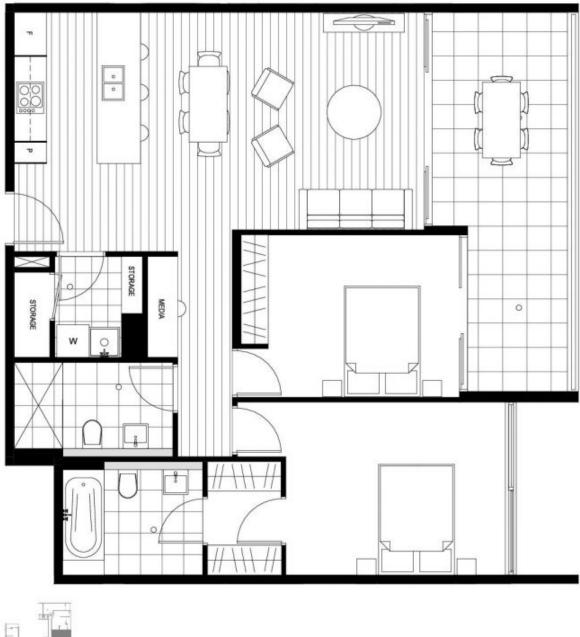

0

2

4m

APARTMENT 203, 303, 403, 503, 603, 702 LEVEL 2 - 7 2 bedroom Internal area Balcony area **Total area** 86sqm 14sqm **100sqm** 

9211 9993 oreapartments.com.au

CPM