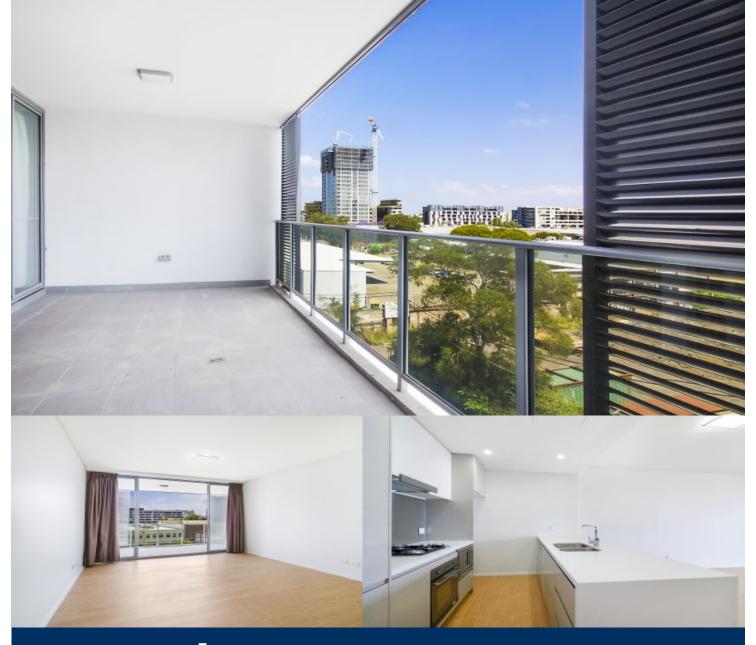

morton.

Waterloo 603/18-22 Amelia Street

Located in the Waterloo, just 3km from the CBD, the new ORE development is eye-catching design with urban living at its best. Stylish eight level residential building maximises natural light and space for sophisticated living.

- One of the best layouts in the building, corner unit with plenty of natural light
- Generous size open plan living and dining area
- Stainless steel Smeg appliances and gas cook top with Wok burners
- Caesar stone bench top, charcoal glass splashbacks
- Main Bathroom and Ensuite with modern luxurious square lined Bath & Shower
- Wool Carpets and Timber floors with neutral colour tones
- Security Intercom Access
- Ducted air conditioning throughout
- Over-sized balcony great for entertaining
- Secure underground car space and storage cage