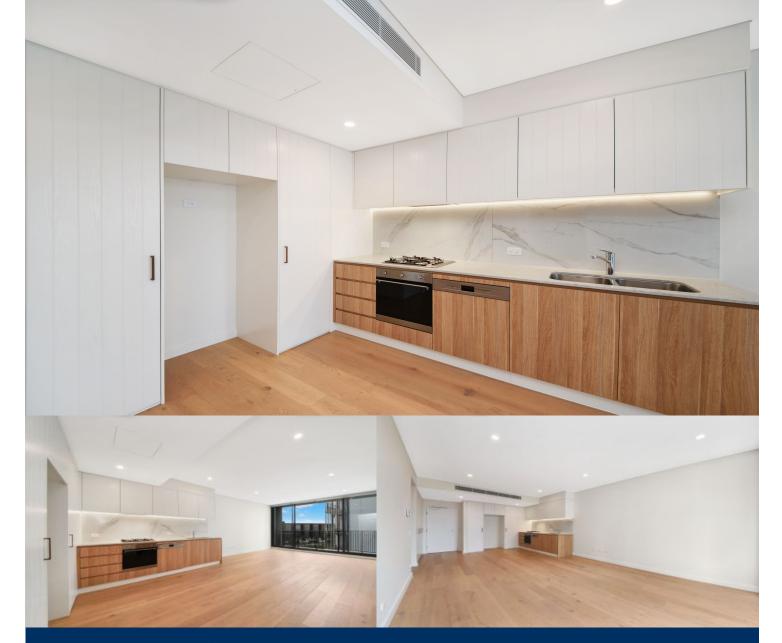

## morton.

Located in Erskineville's newest offering 'Park Sydney', this luxury apartment is stunning in all aspects. Showcasing the finest finishes throughout its effortlessly flowing layout this home oozes contemporary style. Perfectly suited to those looking for a lifestyle upgrade in the perfect position.

- Generous open plan living flows through to entertainers balcony

- Stunning gas kitchen with beautiful features, large pantry and dishwasher

- Abundant and well thought out storage throughout
- Combined living and dining room with engineered flooring, NBN ready
- Spacious bedrooms both with built-in wardrobes, and balcony access. Master with ensuite
- Internal laundry room with dryer and linen press
- Secure parking, separate over-sized storage cage
- Communal Rooftop with BBQ and dining area
- Surrounded by well maintained, lush gardens