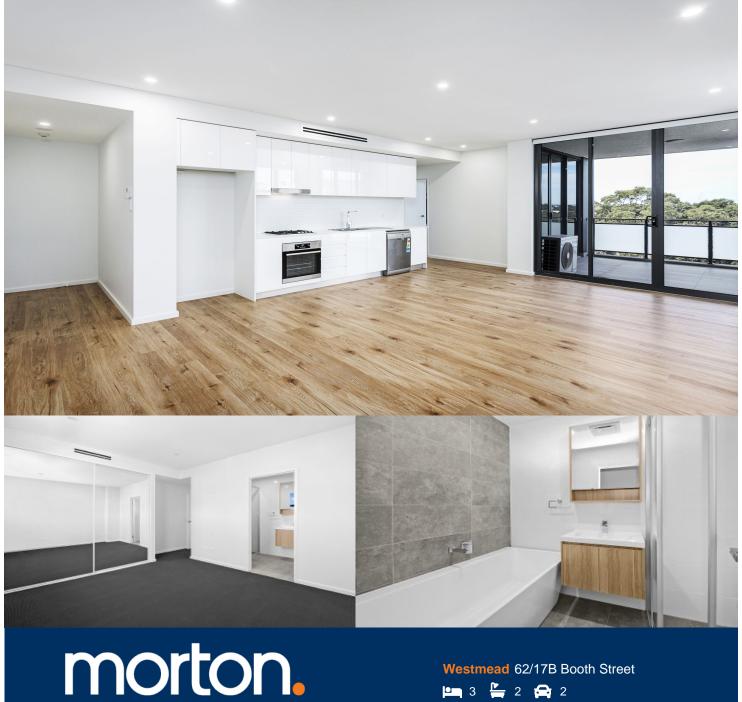

Great opportunity to lease this modern three bedroom in new Asha development in Westmead. This development is perfectly positioned just minutes away from Parramatta CBD with easy access to transport, schools, Westfield shopping centre and Parramatta Park.

- Generous open plan design with fresh modern finishes
- Beautiful designer kitchen
- Timber flooring throughout living area
- Bathroom has floor to ceiling tiles, mirrored vanity cabinet
- Spacious bedroom with built-in robe, abundance of natural
- Large balcony
- Intercom, laundry with dryer, air-conditioning
- Secure car park and storage cage in basement