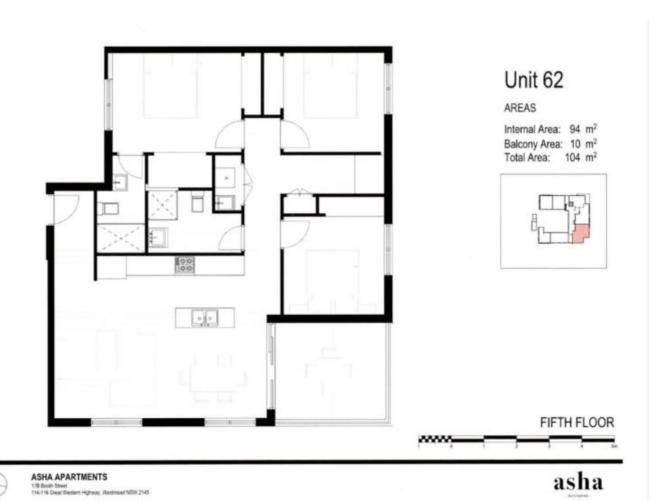

- Generous open plan design with fresh modern finishes
- Beautiful designer kitchen
- Timber flooring throughout living area
- Bathroom has floor to ceiling tiles, mirrored vanity cabinet
- Spacious bedroom with built-in robe, abundance of natural
- Large balcony
- Intercom, laundry with dryer, air-conditioning
- Secure car park and storage cage in basement