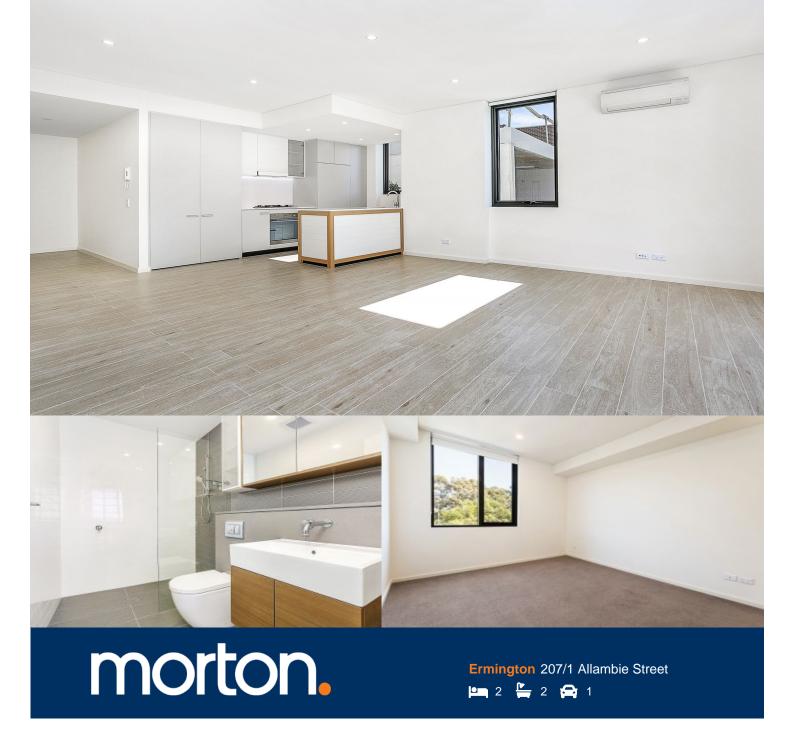

Located in the new urban hub of Royal Shores, Sierra offers lifestyle apartment living within the masterplanned community in Ermington. Perched on the waters edge, Sierra offers easy access to the river, cycleway and parks.

- Freshly painted
- Reverse cycle air conditioning
- Corner apartment with excellent sunlight and private leafy outlook
- Quality SMEG stainless steel kitchen appliances
- Gourmet kitchen with stone bench tops
- LED under cupboard lighting
- Wool blend carpets, efficient LED down lights
- Data/TV points in living and main bedroom
- Recessed mirrored cabinets in bathroom
- Security building, video intercom
- Secure car space & storage cage