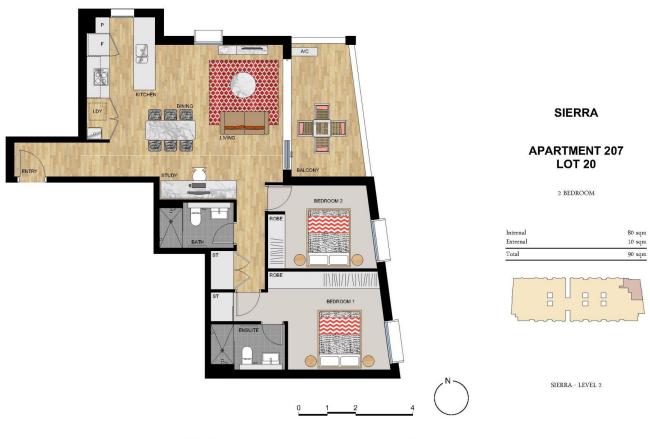

- Freshly painted
- Reverse cycle air conditioning
- Corner apartment with excellent sunlight and private leafy outlook
- Quality SMEG stainless steel kitchen appliances
- Gourmet kitchen with stone bench tops
- LED under cupboard lighting
- Wool blend carpets, efficient LED down lights
- Data/TV points in living and main bedroom
- Recessed mirrored cabinets in bathroom
- Security building, video intercom
- Secure car space & storage cage