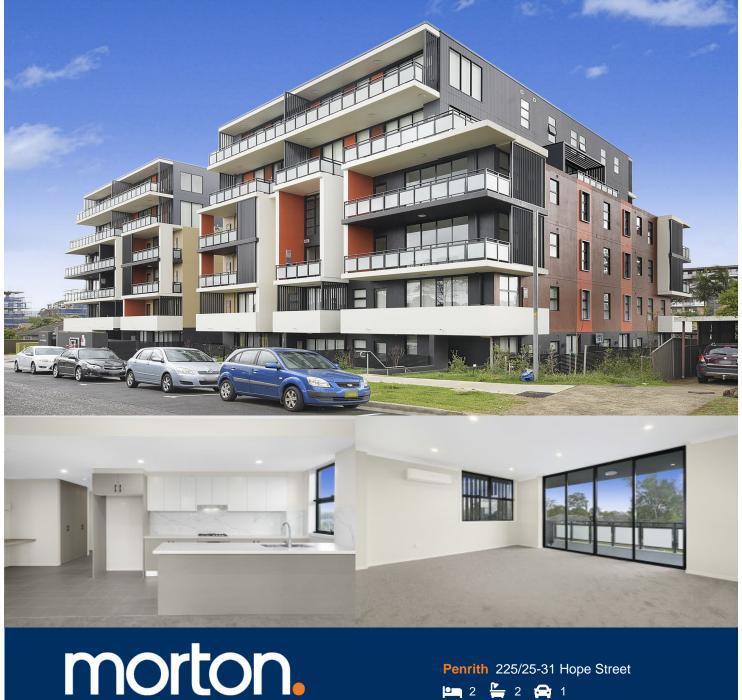

The Nepean is a boutique development. Located in a quiet street in the hub of Penrith with a vey short walk to the Nepean hospital and Penrith CBD.

This spacious 98 sqm near new two-bedroom is a not-to-missed, features with a stylish modern kitchen with very generous stone benchtop spaces, large open and bright living, sizeable undercover balcony.

- Entertainer's balcony with the Blue Mountains & district views
- Eat-in kitchen with four-burner gas cooktop with ample storages
- Fisher & Paykel stainless steel appliances included
- Effective LED lightings throughout living, dining and kitchen
- Split A/C, Study area, payTV points in the living room
- Premium grade carpeted bedrooms both mirrored built-in
- Master opening onto the balcony with quality en-suite
- Large bathroom with bathtub & shower, mirrored vanity cabinet
- Internal laundry with wall-mounted Fisher & Paykel dryer

## Georgia Borland

0448 430 247

georgia.borland@morton.com.au

Internal: 85m2
Balcony: 13m2
TOTAL: 98m2