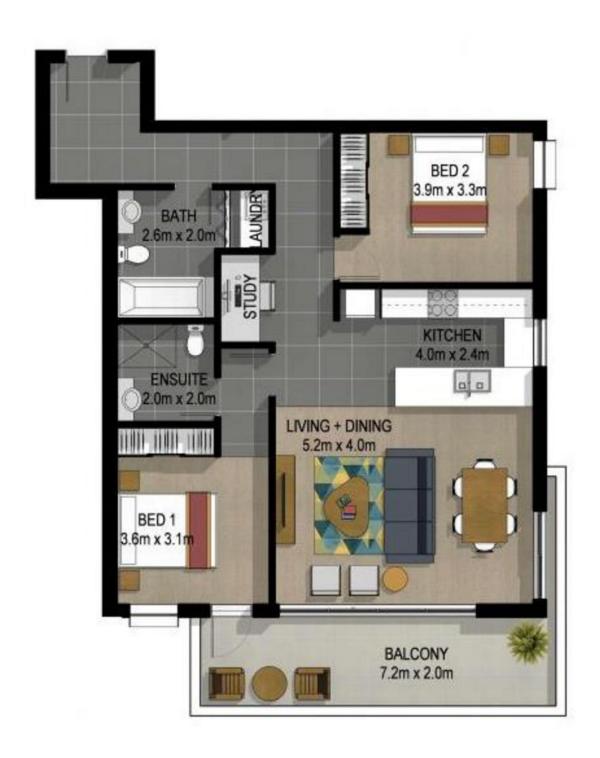

The Nepean is a boutique development. Located in a quiet street in the hub of Penrith with a vey short walk to the Nepean hospital and Penrith CBD.

This spacious 98 sqm near new two-bedroom is a not-to-missed, features with a stylish modern kitchen with very generous stone benchtop spaces, large open and bright living, sizeable undercover balcony.

- Entertainer's balcony with the Blue Mountains & district views
- Eat-in kitchen with four-burner gas cooktop with ample storages
- Fisher & Paykel stainless steel appliances included
- Effective LED lightings throughout living, dining and kitchen
- Split A/C, Study area, payTV points in the living room
- Premium grade carpeted bedrooms both mirrored built-in
- Master opening onto the balcony with quality en-suite
- Large bathroom with bathtub & shower, mirrored vanity cabinet
- Internal laundry with wall-mounted Fisher & Paykel dryer

## Georgia Borland

0448 430 247

georgia.borland@morton.com.au

Internal: 85m2
Balcony: 13m2
TOTAL: 98m2