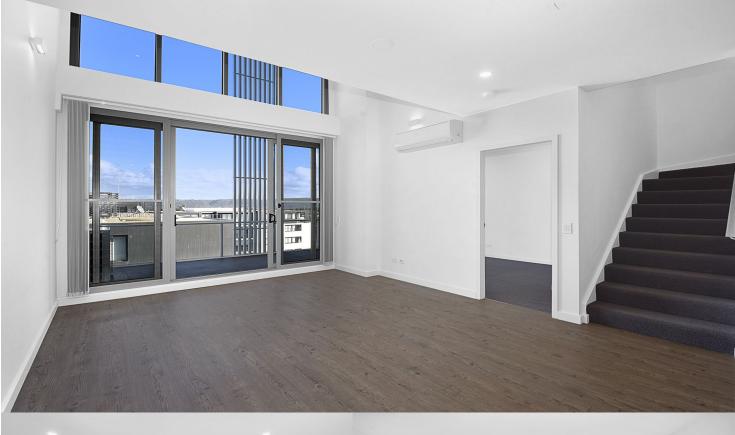

Features Include:

- Sleek designer kitchen flows to high ceiling living and balcony

- Open living and dining with engineered timber flooring
- Large Massena level can be used as a study/second living
- LED lighting, split system A/C, TV points in living and bedroom
- Wool-blend carpeted bedrooms, mirrored built-in robes
- Four burner gas cooktop with stainless steel appliances
- Quality bathroom/ensuite with mirrored vanity cabinet
- Spacious internal laundry room w dryer and plenty of storage