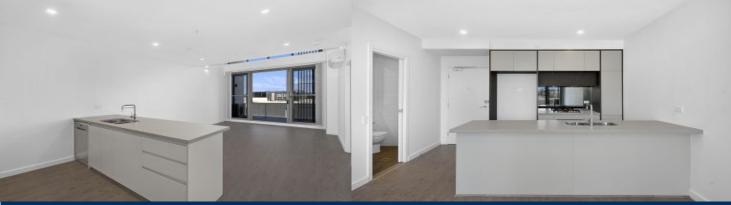

Features Include:

- Sleek designer kitchen flows to high ceiling living and balcony

- Open living and dining with engineered timber flooring
- Large Massena level can be used as a study/second living
- LED lighting, split system A/C, TV points in living and bedroom
- Wool-blend carpeted bedrooms, mirrored built-in robes
- Four burner gas cooktop with stainless steel appliances
- Quality bathroom/ensuite with mirrored vanity cabinet
- Spacious internal laundry room w dryer and plenty of storage