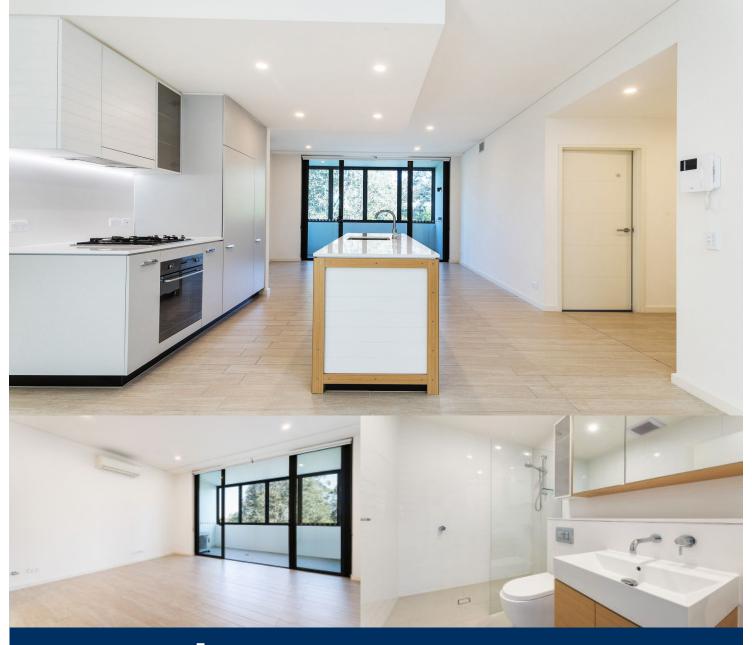

morton.

**Ermington** 325/68 River Road

2

Located in the urban hub of Royal Shores, Seamist offers lifestyle apartment living within the masterplanned community in Ermington. Perched on the waters edge, Seamist offers easy access to the river, cycleway and parks.

- Reverse cycle air conditioning
- Stainless steel SMEG kitchen appliances
- Stone bench tops
- LED under cupboard lighting
- Wool blend carpets, efficient LED down lights
- Data/TV points in living and main bedroom
- Recessed mirrored cabinets in bathroom
- Security building, video intercom
- Secure car space + storage cage