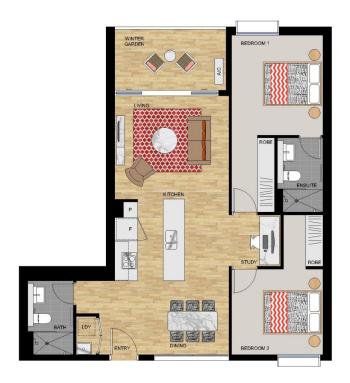

# APARTMENT 325 LOT 154

2 BEDROOM

| Internal (including Winter Garden) | 90 sqm |
|------------------------------------|--------|
| Total                              | 90 sqm |

SEAMIST - LEVEL 3

plan may not be to sold and may vary from the property as ball. Your attention is drawn to the special conditions of the contract for such of the property and the contract for such a find party has any authority to make or give any representation or warranty in relation to the property unless the representation or warranty is conformed by the vendors and included in the contract for all of lands.