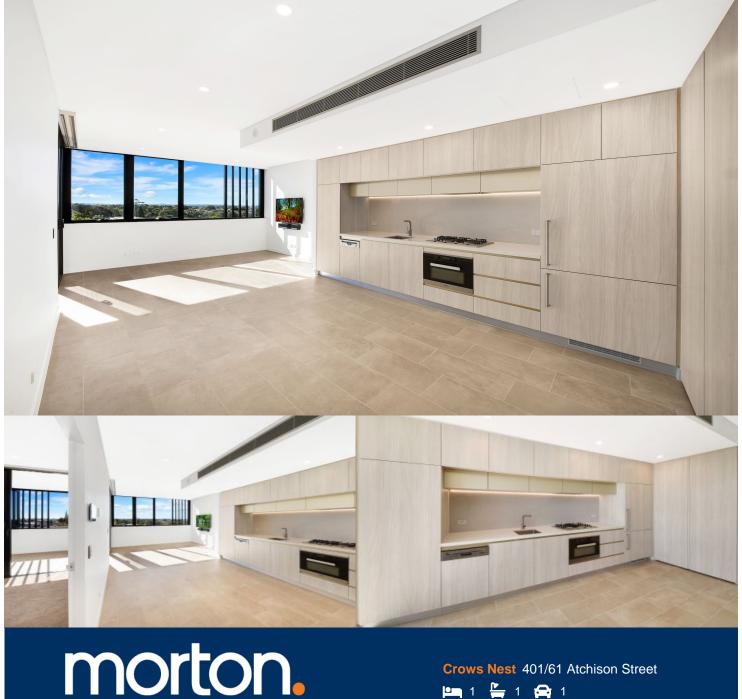

- Open plan living and dining flows to entertainers balcony/winter-garden bathed in northern sun
- Integrated galley-style kitchen with stone bench-tops, soft close cabinetry and an abundance of storage
- Integrated appliances include Miele kitchen, gas cook-top, microwave oven, fridge/freezer, and dishwasher.
- Internal laundry includes stacked high-end washing machine and separate dryer
- Tiled bathroom with dual shower-head, LED strip lighting, beautiful storage options, heated underfloor and towel-rail
- Lush carpet in bedroom with mirrored built-in wardrobes
- LED lighting, zoned air-conditioning and NBN ready
- Audio-visual intercom with security access
- Electronic blinds, sheer and block out options