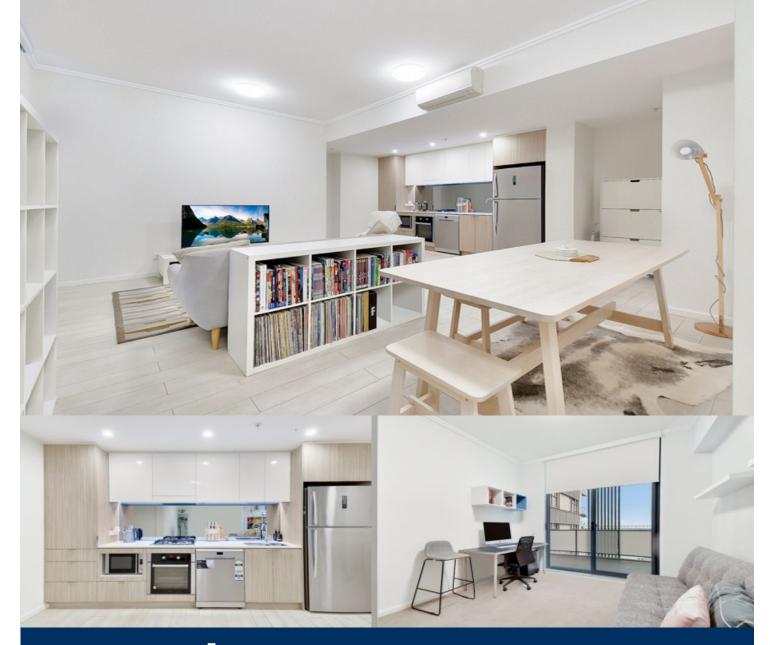

morton.

Penrith 528/1-39 Lord Sheffield Circuit

2

Deposit Taken!!! Anyone looking for a rental or sales appraisal please contact Anthony Fleming on 0437929484 or anthony.fleming@morton.com.au

Located in the hub of North Penrith, Harts Landing offers contemporary urban living in a master planned vibrant community called Thornton Estate. Only metres from Penrith train station, Westfield shopping centre and local parks.

### **Features**

- Covered balcony, northeast facing with Blue Mountains views
- Tiled open living and dining area, LED lighting throughout
- Filled with natural light from the floor to ceiling windows
- Reverse cycle air conditioning, block-out roller blinds throughout
- Stylish kitchen with stone bench-tops, soft close drawers & cupboards
- Four burner stove top with stainless steel dishwasher and