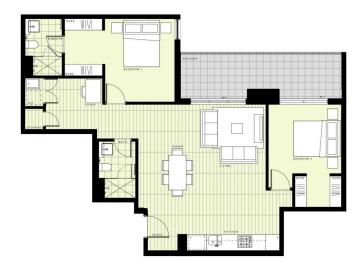

# **BUILDING A**

## LEVEL 5

APARTMENT A528 LOT 55 2 BEDROOM + STUDY Distance: The four file has been present for makening programs and the program of the programs and the programs and the programs and the file programs and the programs and the file programs and the