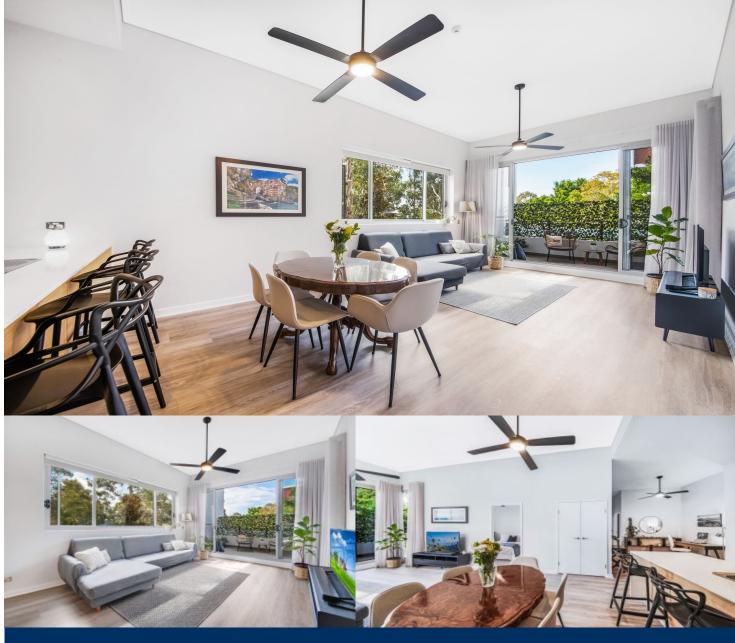

morton.

Newington CG01/3 Avenue of Europe Avenue

Stylish, spacious living in Newington doesn't get any better than in this impressively proportioned single-level residence that sits peacefully within the EKO resort development. Offering a fresh and carefree lifestyle with refurbishment, it makes a substantial home of undeniable appeal, and has been well-appointed throughout to offer a thoroughly modern urban home in calm leafy surrounds.

- Timber flooring throughout, freshly painted
- A generous living and dining space that flows to the outside area
- Oversized study can be use for any purposes
- Contemporary kitchen with premium appliances and breakfast bar
- The master suite has an ensuite and direct access to the terrace
- A quality modern bathroom plus a separate internal laundry
- Security car space plus a storage cage and level lift access
- Resort facilities include a pool, BBQ area, guest lounge and avm