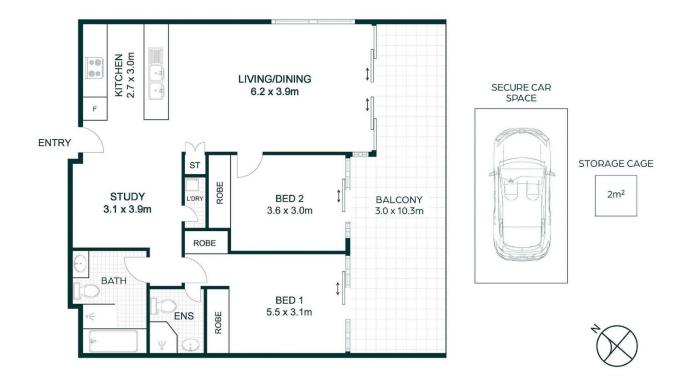

## CG01/3 Avenue of Europe, Newington

Scale in meters. Plan in indicative only and dimensions are approximates.

All information contained here is gathered from sources which are believed to be reliable and accurate. Plan provided by Continuous Creative Pty Ltd. We cannot guarantee its accuracy and interested persons should rely on their own enquiries.