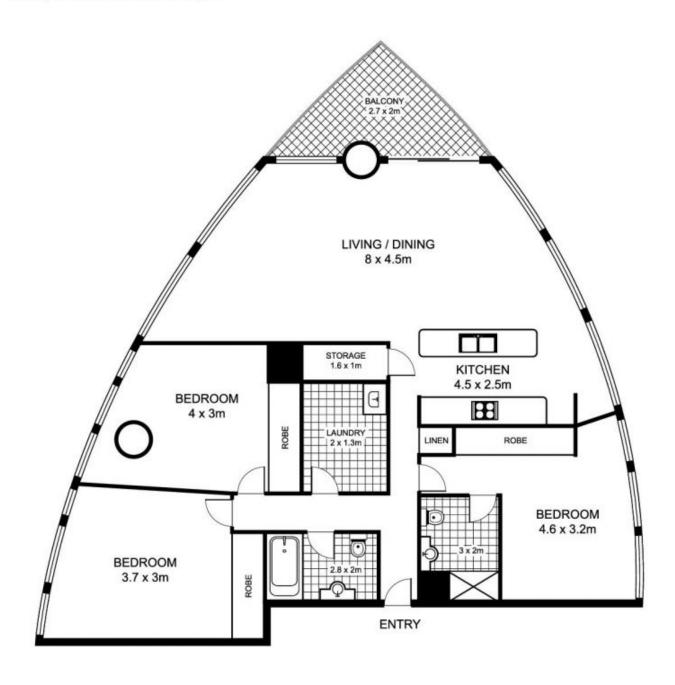

## 1003/20 Pelican St, DARLINGHURST

\* note all measurements are approximate only. Plan is provided only as an indication of layout.