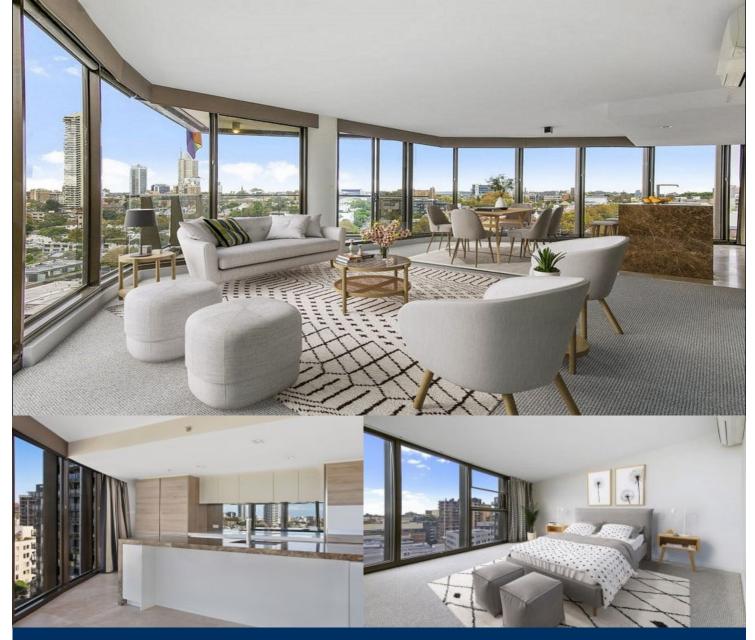

## **Christina Tsousta**

0408 577 427

christina.tsousta@morton.com.au

Located in the highly sought-after Monument building in Surry Hills, is this renovated luxurious glasshouse-style three bedroom apartment. It is ideal for those that love luxurious living on the city fringe, with million dollar views, just minutes to everything.

- Luxurious Marble and Travertine stone finishes in the living and wet areas.
- Recently renovated throughout
- Abundance of natural light through the floor to ceiling windows.
- Gourmet eat-in kitchen with European integrated double door fridge and freezer.
- Spacious bedrooms with air con, built-in robes and double-glazed windows in two bedrooms.
- Brand new carpet throughout.
- Basement secure parking
- Ample storage space including linen cupboard and pantry.
- Storage cage available upon request