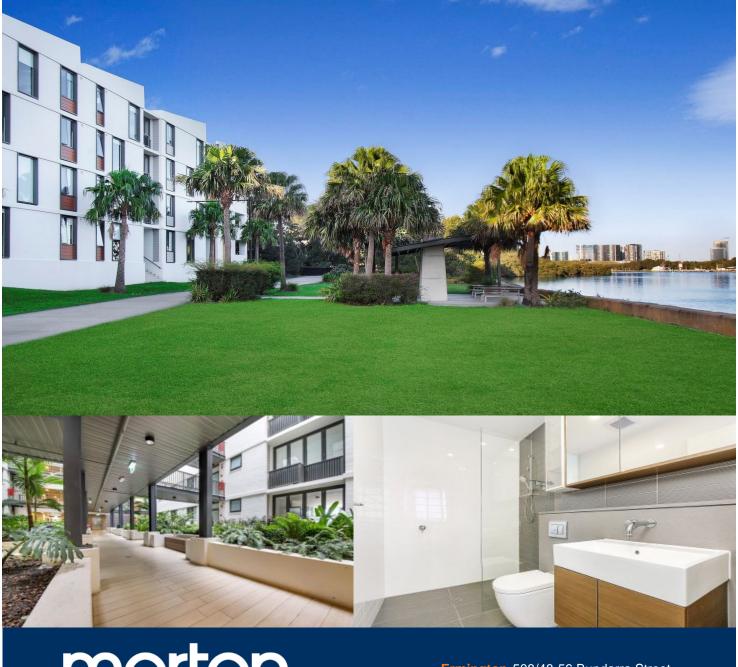

morton.

**Ermington** 508/48-56 Bundarra Street

Located in the new urban hub of Royal Shores, Safari offers lifestyle apartment living within the master-planned community in Ermington. Perched on the waters edge, Safari offers easy access to the river, cycleway and parks.

## APARTMENT FEATURES

- Reverse cycle air conditioning
- Spacious floorplan with house-like proportions & high ceiling
- Top level apartment with water facing aspect
- Two car spaces
- Quality ceramic timber look tile
- Gourmet kitchen with quality SMEG Stainless steel kitchen appliances
- Stone bench tops & splash backs
- LED under cupboard lighting
- Wool blend carpets, efficient LED down lights
- Data/TV points in living and main bedroom
- Recessed mirrored cabinets in bathroom
- Security building, video intercom