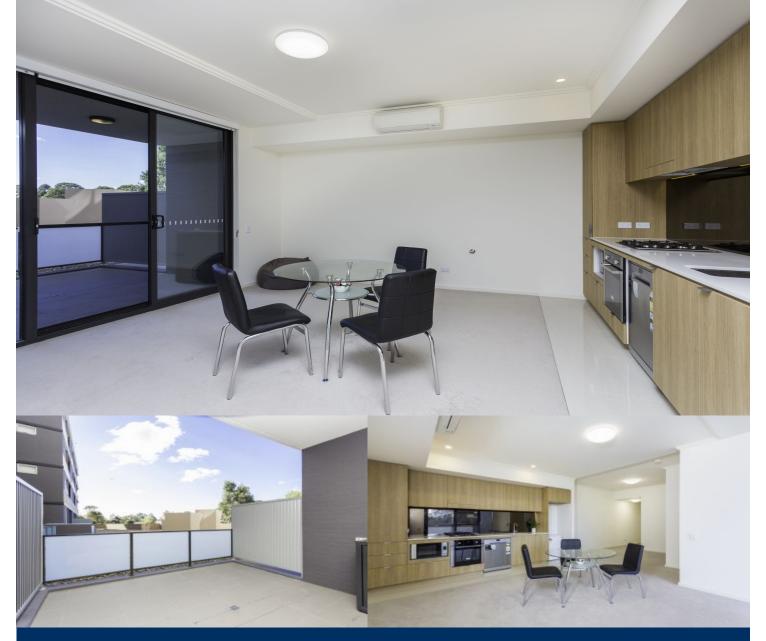

morton.

Riverwood 305/11A Washington Avenue

Located on level three in "Trinity", the latest stage of Washington Park, this fantastic apartment offers a new lifestyle in a beautiful, quiet and master planned community. With easy access to the M5 and only 20kms to the CBD, this apartment represents the upper echelon of apartment living.

# **APARTMENT FEATURES**

- Reverse cycle air conditioning
- Stone bench tops, mirror splash backs
- Separate study area & internal laundry
- Large open plan living/dining, opens onto balcony
- Double bedroom including built-in wardrobe
- Secure car space in building, lift with intercom