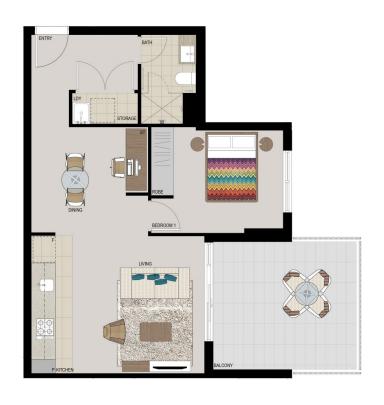

# **APARTMENT 305** LOT 5 1 BED + STUDY

Internal 56sqm External 15sqm 71sqm Total

Disclaimer: This floor plan has been prepared for marketing purposes only. All descriptions, dimensions, depictions and other details in this floor plan may not be to scale and may vary from the property as built. Your attention is drawn to the special conditions of the contract for sale of land. No third party has any authority to make or give any representation or warranty is a realisting to the property unless the representation or warranty is confirmed by Poyce Communities No. 4 Py Limited and included in the contract for sale of land.