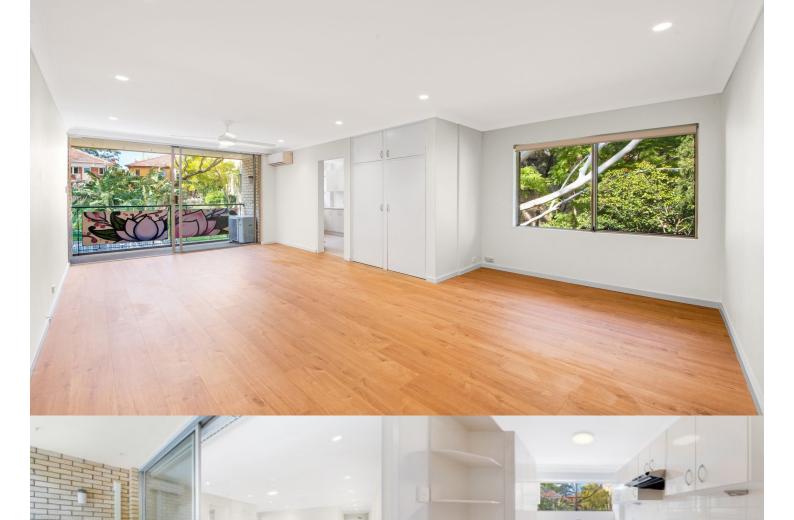

## morton.

This extensively renovated, top floor, two bedroom apartment in peaceful, quiet and convenient Lane Cove North comes to the market - and won't last long! All you need to do is move in.

- Brand new bathroom
- Brand new wooden floors
- Ceiling fans in both bedrooms and living room
- Reverse cycle air con in living room
- Light and airy
- North and West aspect
- Two undercover car parks
- Internal laundry
- Brand new downlights
- Close to Pacific Highway with buses to CBD, Chatswood and