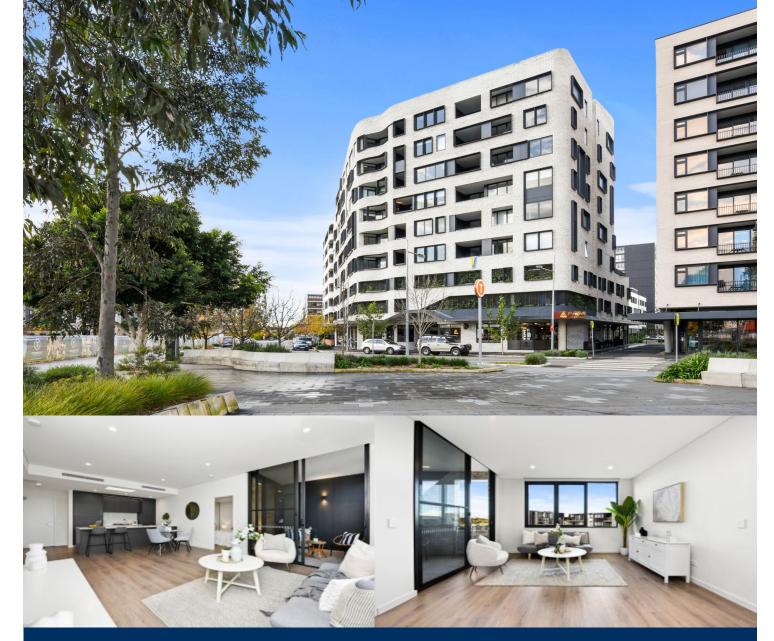

morton.

Penrith 808/91 Lord Sheffield Circuit

2

2 🖁

A boutique residence presenting a new standard of contemporary living in Penrith. Situated within the Thornton precinct and designed with luxury in mind, it promotes the best of urban living, surrounded by the space and calm of Sydney's greater west. Your expectations have changed. There's a desire for modern comfort, convenience and time to relax and enjoy the beauty that surrounds you. The Henry provides all that makes this possible - including an easy commute to work, amenities at your doorstep and the Nepean River or Blue Mountains a short drive away.

Inspired by nature's warm tones and textures, flowing soft lines and contrasting exterior finishes provide a sense of elegance and classic style. There's everything you need, with the little extras you'll love - including communal gardens, BBQ facilities and secure covered parking.

- Fresh and airy open design with timber flooring throughout
- Good sized bedrooms with built-ins plus a study nook
- Remote control blinds throughout