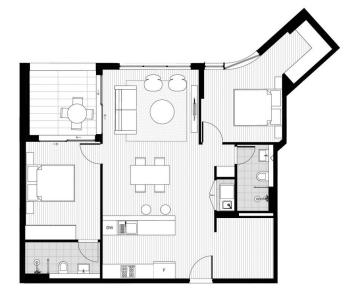

- Fresh and airy open design with timber flooring throughout
- Good sized bedrooms with built-ins plus a study nook
- Remote control blinds throughout