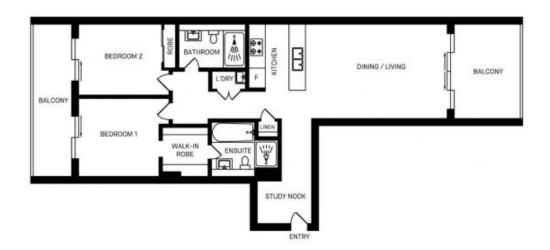

- Combined living and dining rooms
- Reverse cycle air conditioning
- Open kitchen with stainless steel appliances
- Gas cooking and lots of cupboard space
- Great size bedrooms
- Main bedroom with ensuite and walk-in robe
- Internal laundry
- Secure undercover car space

## Sarah Fowell

0437 492 129

rentals@morton.com.au

Please note these measurements are approximate only. The plans is intended as a rough guide for illustrative purpose. It is not warranted or guaranteed to be correct nor it is part of the sale or rental contract.