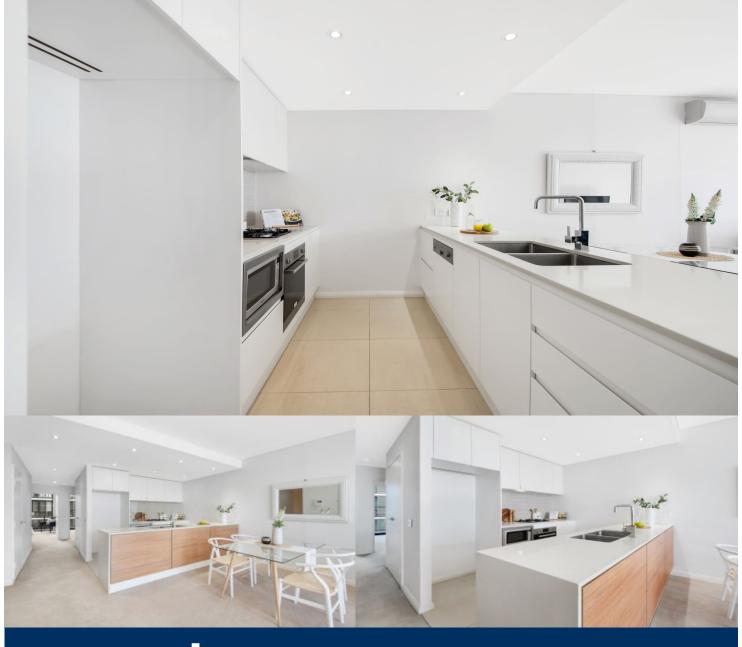

morton.

Wentworth Point 537/21 Marine Parade

The Waterfront is located moments to Sydney Olympic Park main venues, train station, Bicentennial Park and Millennium Parklands. Located in Catania, this is your opportunity to move into this two bedroom apartment only a short stroll from The Promenade and The Piazza.

- Combined living and dining rooms
- Reverse cycle air conditioning
- Open kitchen with stainless steel appliances
- Gas cooking and lots of cupboard space
- Great size bedrooms
- Main bedroom with ensuite and walk-in robe
- Internal laundry
- Secure undercover car space