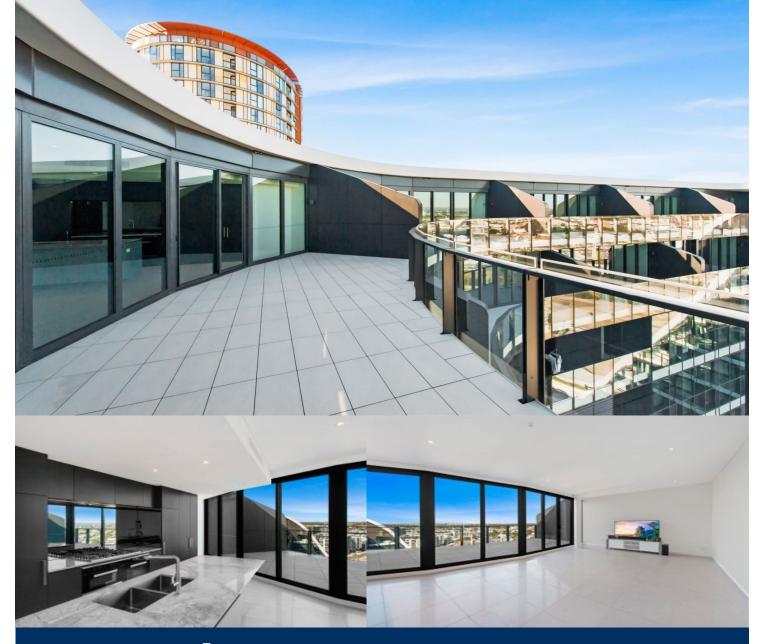

## morton.

Situated in the "Infinity" complex, this luxurious and unique three-bedroom residence with its stunning oversized balcony embraces natural light, ultra-modern interiors and boasts expanses of living space, yet provides absolute seclusion from the world around you. Opposite Green Square train station with major bus routes and light rail at your doorstep and a Woolworth across the road in addition to 30 other retail outlets. Residents enjoy resort-style facilities include an outdoor deck with an infinity-edge pool, spa, gym, music rooms, rooftop garden, theatrette, and sky lounge plus superb shopping. Less than 5km from Sydney CBD, Sydney Airport, universities, and Centennial Parklands.

- Penthouse level apartment with tiled flooring and high end designer finishes throughout
- Spacious gourmet kitchen with Caesar Stone bench tops, island bench and European appliances
- Open plan lounge/dining leads to oversized balcony capturing sweeping city views
- Luxuriously appointment bathrooms