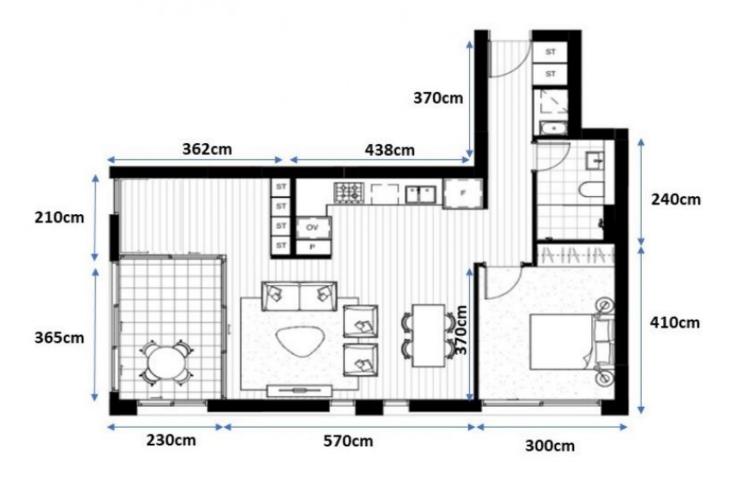

- One of the largest 1 bedroom in the complex with total size  $70 \mathrm{sqm}$
- Study is spacious enough as a guest room with a single bed
- High floor with unobstructed district views, fully enclosed balcony
- Large bedroom with built-in robe, abundance of natural light
- Premium finishes with SMEG appliances, laundry with dryer
- Video intercom, air conditioning, NBN internet
- Lush landscaped gardens, pool, gym & BBQ, onsite building manager  $\,$
- Located right above Lachlan's Square Village
- 1 Train stop to Chatswood and then onto CBD
- 1 Train stop to Macquarie Park and 2 stops to Macquarie University