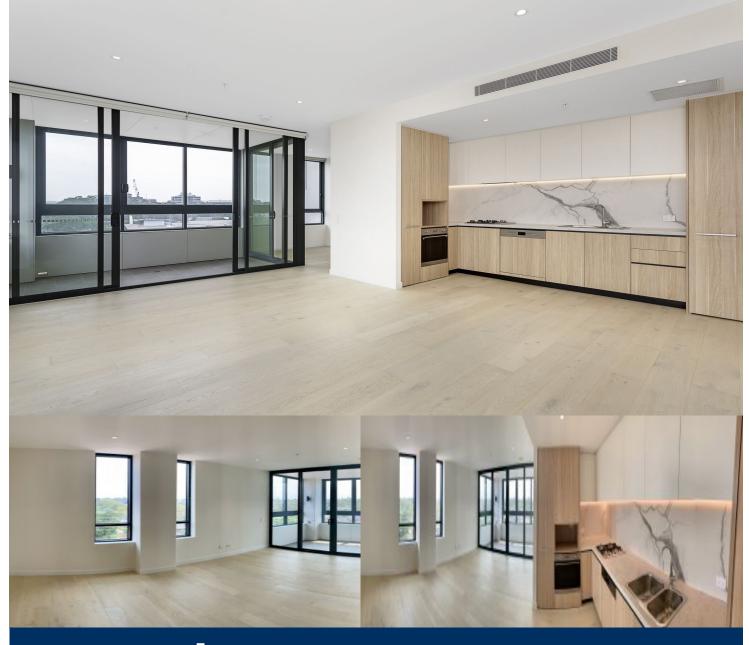

morton.

Macquarie Park 608/27 Halifax Street

A great chance to move into the incredibly popular and sought after NBH at Lachlan's Line. This is one of the best floorplans for a one bedroom plus study due to the location of the study and the study features built in robes too. If you wait too long you may not get another chance at this excellent home.

- One of the largest 1 bedroom in the complex with total size  $70 \mathrm{sqm}$
- Study is spacious enough as a guest room with a single bed
- High floor with unobstructed district views, fully enclosed balcony
- Large bedroom with built-in robe, abundance of natural light
- Premium finishes with SMEG appliances, laundry with dryer
- Video intercom, air conditioning, NBN internet
- Lush landscaped gardens, pool, gym & BBQ, onsite building manager  $\,$
- Located right above Lachlan's Square Village
- 1 Train stop to Chatswood and then onto CBD
- 1 Train stop to Macquarie Park and 2 stops to Macquarie University