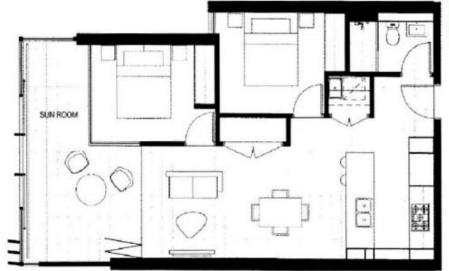

- Open living and dining flowing to all seasons winter garden with hard flooring
- Full double galley kitchen with designer cabinetry and appliances
- Carpeted bedrooms with built-in wardrobes
- State of the art security access building
- Secure basement car space
- Internal laundry with clothes dryer
- Split system air conditioning in both rooms and living rooms

## Sarah Fowell

□ 0437 492 129

rentals@morton.com.au

Wentworth Point, Sydney

COURTYARD

☐ BALCONY

APARTMENT AREA 73 m²