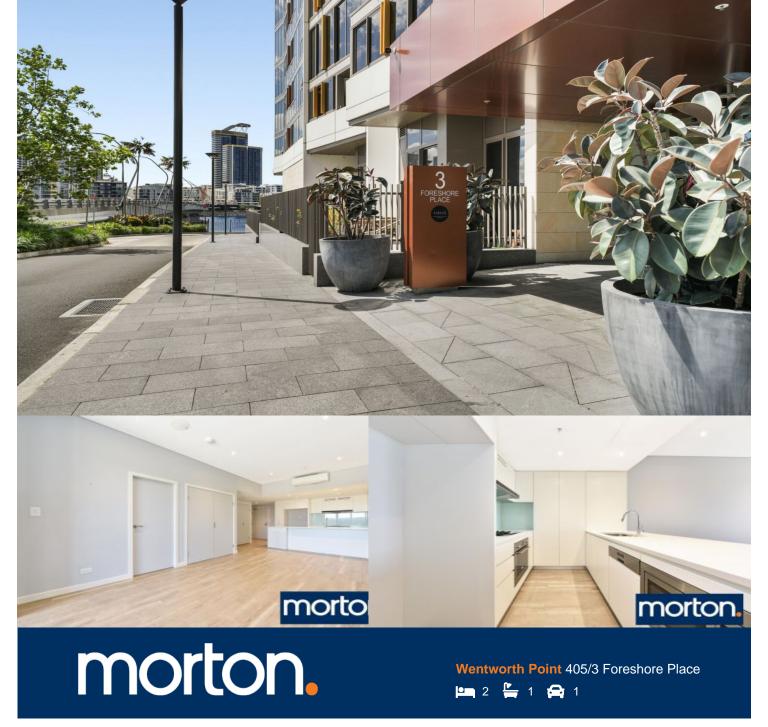

Located in the sought after Billbergia foreshore development, Sirius, part of the Wentworth Point Marinas, this sleek two bedroom apartment features an all seasons living room to cater for year round living and entertainment. Situated amidst the retail and transport precincts in Wentworth Point, you'll be perfectly positioned for convenience of shopping and access to transport links to Rhodes, Parramatta and Sydney CBD, with parklands, waterside and nature walks at your doorstep.

- Open living and dining flowing to all seasons winter garden with hard flooring
- Full double galley kitchen with designer cabinetry and appliances
- Carpeted bedrooms with built-in wardrobes
- State of the art security access building
- Secure basement car space
- Internal laundry with clothes dryer
- Split system air conditioning in both rooms and living rooms